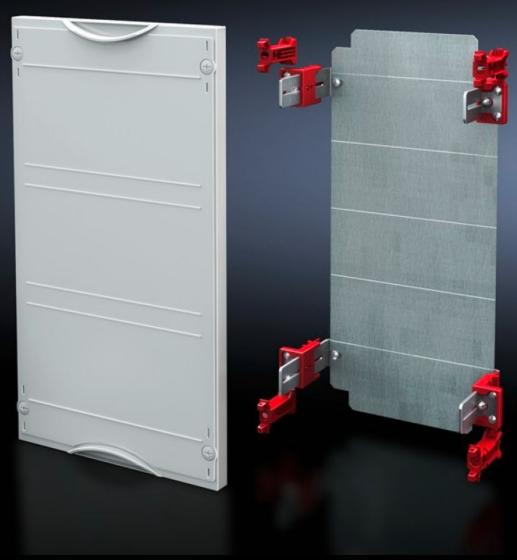

# SV 9666.130 - Mounting plate module

With mounting plate. Cover is prepared for a lead seal.

#### **Features**

| Model No.                         | SV 9666.130                                                                  |
|-----------------------------------|------------------------------------------------------------------------------|
| Product description               | Possible installation depth 105 - 140 mm. Cover is prepared for a lead seal. |
| Material                          | Cover: Polystyrene<br>Mounting plate: Sheet steel, zinc-plated               |
| Colour                            | RAL 7035                                                                     |
| Supply includes                   | Assembly parts                                                               |
| Dimensions                        | Width: 500 mm<br>Height: 300 mm                                              |
| Size                              | Width units (WU) @ 250 mm: 2<br>Height units (U) @ 150 mm: 2                 |
| Dimensions mounting plate (W x H) | 438 mm x 266 mm                                                              |
| Packs of                          | 1 pc(s).                                                                     |
| Net weight                        | 3.21                                                                         |
| Gross weight                      | 3.22                                                                         |
| Customs tariff number             | 94039910                                                                     |
| EAN                               | 4028177676077                                                                |
| ETIM 9                            | EC001893                                                                     |
| ECLASS 8.0                        | 27400608                                                                     |
|                                   |                                                                              |