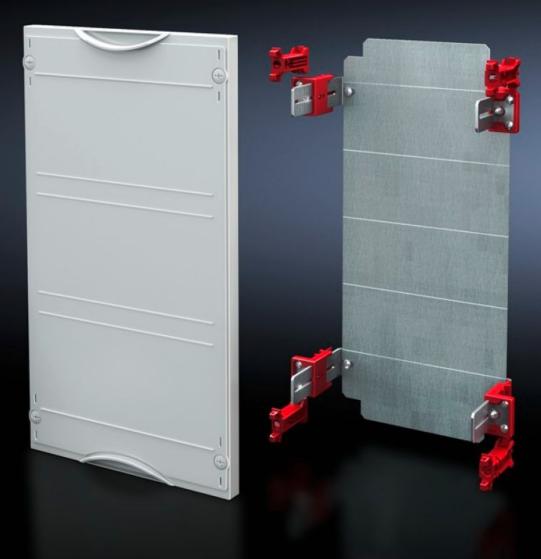

## SV 9666.140 - Mounting plate module

With mounting plate. Cover is prepared for a lead seal.

## Features

| Model No.                            | SV 9666.140                                                                  |
|--------------------------------------|------------------------------------------------------------------------------|
| Product description                  | Possible installation depth 105 - 140 mm. Cover is prepared for a lead seal. |
| Material                             | Cover: Polystyrene<br>Mounting plate: Sheet steel, zinc-plated               |
| Colour                               | RAL 7035                                                                     |
| Supply includes                      | Assembly parts                                                               |
| Dimensions                           | Width: 500 mm<br>Height: 450 mm                                              |
| Size                                 | Width units (WU) @ 250 mm: 2<br>Height units (U) @ 150 mm: 3                 |
| Dimensions mounting plate (W x<br>H) | 438 mm x 416 mm                                                              |
| Packs of                             | 1 pc(s).                                                                     |
| Net weight                           | 4.29                                                                         |
| Gross weight                         | 4.3                                                                          |
| Customs tariff number                | 94039910                                                                     |
| EAN                                  | 4028177676091                                                                |
| ETIM 9                               | EC001893                                                                     |
| ECLASS 8.0                           | 27400608                                                                     |
|                                      |                                                                              |