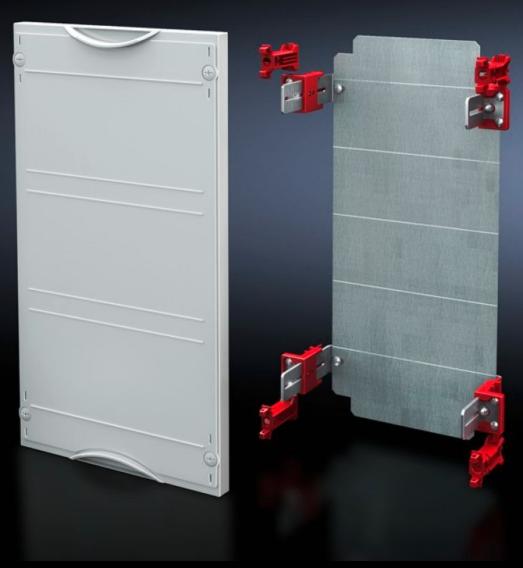

# SV 9666.143 - Mounting plate module

With mounting plate. Cover is prepared for a lead seal.

#### **Features**

| Model No.                         | SV 9666.143                                                                  |
|-----------------------------------|------------------------------------------------------------------------------|
| Product description               | Possible installation depth 105 - 140 mm. Cover is prepared for a lead seal. |
| Material                          | Cover: Polystyrene<br>Mounting plate: Sheet steel, zinc-plated               |
| Colour                            | RAL 7035                                                                     |
| Supply includes                   | Assembly parts                                                               |
| Dimensions                        | Width: 750 mm<br>Height: 450 mm                                              |
| Size                              | Width units (WU) @ 250 mm: 3<br>Height units (U) @ 150 mm: 3                 |
| Dimensions mounting plate (W x H) | 688 mm x 416 mm                                                              |
| Packs of                          | 1 pc(s).                                                                     |
| Net weight                        | 6.8                                                                          |
| Gross weight                      | 6.9                                                                          |
| Customs tariff number             | 94039910                                                                     |
| EAN                               | 4028177676107                                                                |
| ETIM 9                            | EC001893                                                                     |
| ECLASS 8.0                        | 27400608                                                                     |
|                                   |                                                                              |