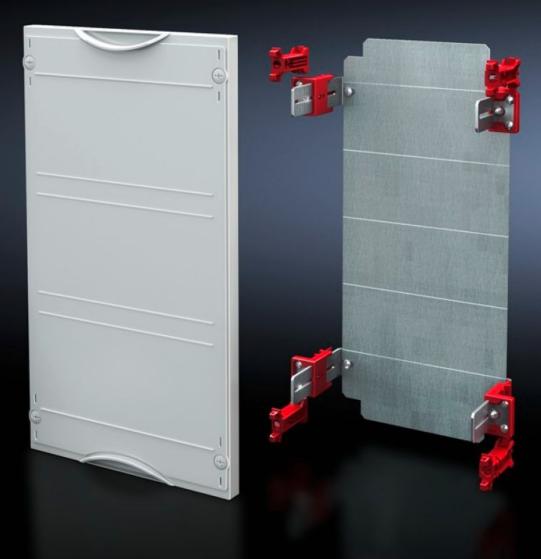

## SV 9666.150 - Mounting plate module

With mounting plate. Cover is prepared for a lead seal.

## Features

| Model No.                            | SV 9666.150                                                                  |
|--------------------------------------|------------------------------------------------------------------------------|
| Product description                  | Possible installation depth 105 - 140 mm. Cover is prepared for a lead seal. |
| Material                             | Cover: Polystyrene<br>Mounting plate: Sheet steel, zinc-plated               |
| Colour                               | RAL 7035                                                                     |
| Supply includes                      | Assembly parts                                                               |
| Dimensions                           | Width: 500 mm<br>Height: 600 mm                                              |
| Size                                 | Width units (WU) @ 250 mm: 2<br>Height units (U) @ 150 mm: 4                 |
| Dimensions mounting plate (W x<br>H) | 438 mm x 566 mm                                                              |
| Packs of                             | 1 pc(s).                                                                     |
| Net weight                           | 6.15                                                                         |
| Gross weight                         | 6.16                                                                         |
| Customs tariff number                | 94039910                                                                     |
| EAN                                  | 4028177676114                                                                |
| ETIM 9                               | EC001893                                                                     |
| ECLASS 8.0                           | 27400608                                                                     |
|                                      |                                                                              |