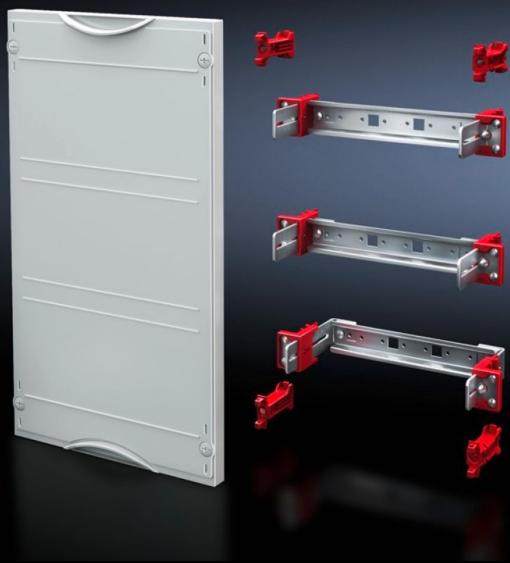

## SV 9666.160 - Support rail module

For installing terminal blocks, switchgear, etc. With support rails 35/15 mm. Cover is prepared for a lead seal.

#### **Features**

| Model No.                     | SV 9666.160                                                                                                                                             |
|-------------------------------|---------------------------------------------------------------------------------------------------------------------------------------------------------|
| Product description           | For installing terminal blocks, switchgear, etc. with support rails 35 x 15 mm. Adjustable on a 25 mm pitch pattern. Cover is prepared for a lead seal. |
| Material                      | Cover: Polystyrene<br>Support rail: Sheet steel, zinc-plated                                                                                            |
| Colour                        | RAL 7035                                                                                                                                                |
| Supply includes               | Assembly parts                                                                                                                                          |
| Dimensions                    | Width: 250 mm<br>Height: 150 mm                                                                                                                         |
| Size                          | Width units (WU) @ 250 mm: 1<br>Height units (U) @ 150 mm: 1                                                                                            |
| Number of support rails 35/15 | 1                                                                                                                                                       |
| Packs of                      | 1 pc(s).                                                                                                                                                |
| Net weight                    | 0.55                                                                                                                                                    |
| Gross weight                  | 0.574                                                                                                                                                   |
| Customs tariff number         | 85369001                                                                                                                                                |
| EAN                           | 4028177676121                                                                                                                                           |
| ETIM 9                        | EC000264                                                                                                                                                |
| ECLASS 8.0                    | 27142411                                                                                                                                                |