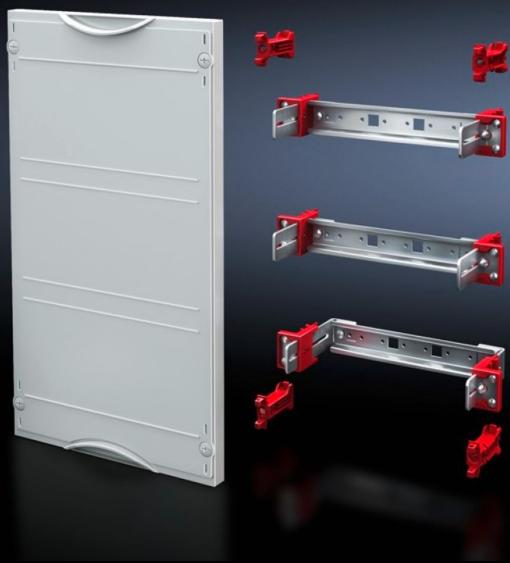

## SV 9666.180 - Support rail module

For installing terminal blocks, switchgear, etc. With support rails 35/15 mm. Cover is prepared for a lead seal.

#### **Features**

| Model No.                     | SV 9666.180                                                                                                                                             |
|-------------------------------|---------------------------------------------------------------------------------------------------------------------------------------------------------|
| Product description           | For installing terminal blocks, switchgear, etc. with support rails 35 x 15 mm. Adjustable on a 25 mm pitch pattern. Cover is prepared for a lead seal. |
| Material                      | Cover: Polystyrene<br>Support rail: Sheet steel, zinc-plated                                                                                            |
| Colour                        | RAL 7035                                                                                                                                                |
| Supply includes               | Assembly parts                                                                                                                                          |
| Dimensions                    | Width: 250 mm<br>Height: 450 mm                                                                                                                         |
| Size                          | Width units (WU) @ 250 mm: 1<br>Height units (U) @ 150 mm: 3                                                                                            |
| Number of support rails 35/15 | 3                                                                                                                                                       |
| Packs of                      | 1 pc(s).                                                                                                                                                |
| Net weight                    | 1.55                                                                                                                                                    |
| Gross weight                  | 1.557                                                                                                                                                   |
| Customs tariff number         | 85369001                                                                                                                                                |
| EAN                           | 4028177676145                                                                                                                                           |
| ETIM 9                        | EC000264                                                                                                                                                |
| ECLASS 8.0                    | 27142411                                                                                                                                                |