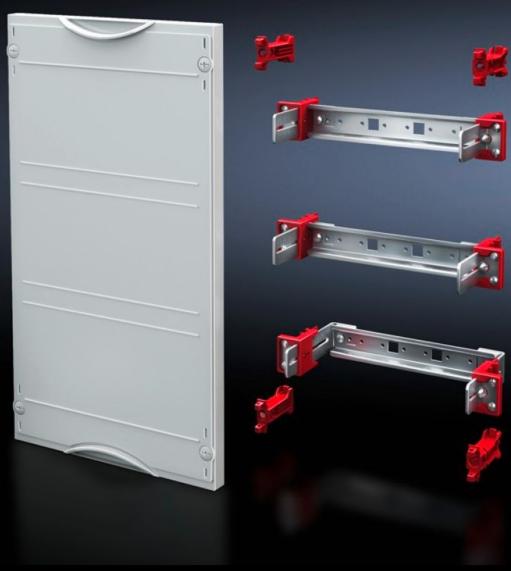

## SV 9666.190 - Support rail module

For installing terminal blocks, switchgear, etc. With support rails 35/15 mm. Cover is prepared for a lead seal.

#### **Features**

| Model No.                     | SV 9666.190                                                                                                                                             |
|-------------------------------|---------------------------------------------------------------------------------------------------------------------------------------------------------|
| Product description           | For installing terminal blocks, switchgear, etc. with support rails 35 x 15 mm. Adjustable on a 25 mm pitch pattern. Cover is prepared for a lead seal. |
| Material                      | Cover: Polystyrene<br>Support rail: Sheet steel, zinc-plated                                                                                            |
| Colour                        | RAL 7035                                                                                                                                                |
| Supply includes               | Assembly parts                                                                                                                                          |
| Dimensions                    | Width: 250 mm<br>Height: 600 mm                                                                                                                         |
| Size                          | Width units (WU) @ 250 mm: 1<br>Height units (U) @ 150 mm: 4                                                                                            |
| Number of support rails 35/15 | 4                                                                                                                                                       |
| Packs of                      | 1 pc(s).                                                                                                                                                |
| Net weight                    | 2.09                                                                                                                                                    |
| Gross weight                  | 2.1                                                                                                                                                     |
| Customs tariff number         | 85369001                                                                                                                                                |
| EAN                           | 4028177676152                                                                                                                                           |
| ETIM 9                        | EC000264                                                                                                                                                |
| ECLASS 8.0                    | 27142411                                                                                                                                                |