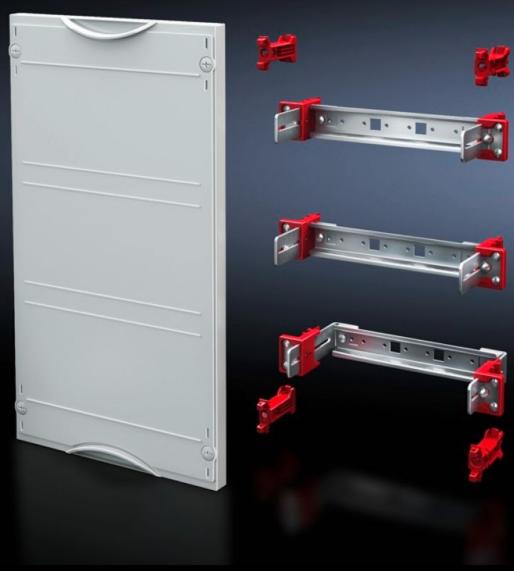

## SV 9666.200 - Support rail module

For installing terminal blocks, switchgear, etc. With support rails 35/15 mm. Cover is prepared for a lead seal.

#### **Features**

| Model No.                     | SV 9666.200                                                                                                                                             |
|-------------------------------|---------------------------------------------------------------------------------------------------------------------------------------------------------|
| Product description           | For installing terminal blocks, switchgear, etc. with support rails 35 x 15 mm. Adjustable on a 25 mm pitch pattern. Cover is prepared for a lead seal. |
| Material                      | Cover: Polystyrene<br>Support rail: Sheet steel, zinc-plated                                                                                            |
| Colour                        | RAL 7035                                                                                                                                                |
| Supply includes               | Assembly parts                                                                                                                                          |
| Dimensions                    | Width: 500 mm<br>Height: 150 mm                                                                                                                         |
| Size                          | Width units (WU) @ 250 mm: 2<br>Height units (U) @ 150 mm: 1                                                                                            |
| Number of support rails 35/15 | 1                                                                                                                                                       |
| Packs of                      | 1 pc(s).                                                                                                                                                |
| Net weight                    | 1.13                                                                                                                                                    |
| Gross weight                  | 1.14                                                                                                                                                    |
| Customs tariff number         | 85369001                                                                                                                                                |
| EAN                           | 4028177676169                                                                                                                                           |
| ETIM 9                        | EC000264                                                                                                                                                |
| ECLASS 8.0                    | 27142411                                                                                                                                                |