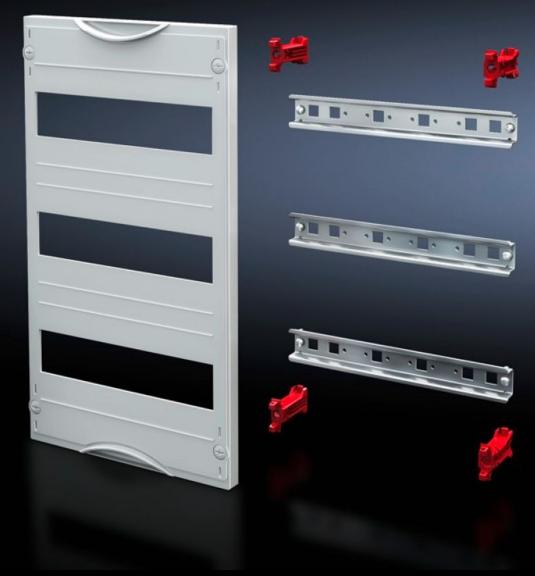

## SV 9666.240 - DIN rail mounted device module

Cover is prepared for a lead seal.

#### **Features**

| Model No.               | SV 9666.240                                                                                                |
|-------------------------|------------------------------------------------------------------------------------------------------------|
| Product description     | To accommodate DIN rail mounted devices. With support rails 35 x 15 mm. Cover is prepared for a lead seal. |
| Material                | Cover: Polystyrene<br>Support rail: Sheet steel, zinc-plated<br>Cover: Polystyrene                         |
| Colour                  | RAL 7035                                                                                                   |
| Supply includes         | Assembly parts                                                                                             |
| Dimensions              | Width: 250 mm<br>Height: 150 mm                                                                            |
| Size                    | Width units (WU) @ 250 mm: 1<br>Height units (U) @ 150 mm: 1<br>Max. pitch units @ 18 mm: 12               |
| Number of support rails | 1                                                                                                          |
| Number of cut-outs      | 1                                                                                                          |
| Packs of                | 1 pc(s).                                                                                                   |
| Net weight              | 0.4                                                                                                        |
| Gross weight            | 0.417                                                                                                      |
| Customs tariff number   | 85369001                                                                                                   |
| EAN                     | 4028177676220                                                                                              |
| ETIM 9                  | EC000264                                                                                                   |
| ECLASS 8.0              | 27142411                                                                                                   |
|                         |                                                                                                            |