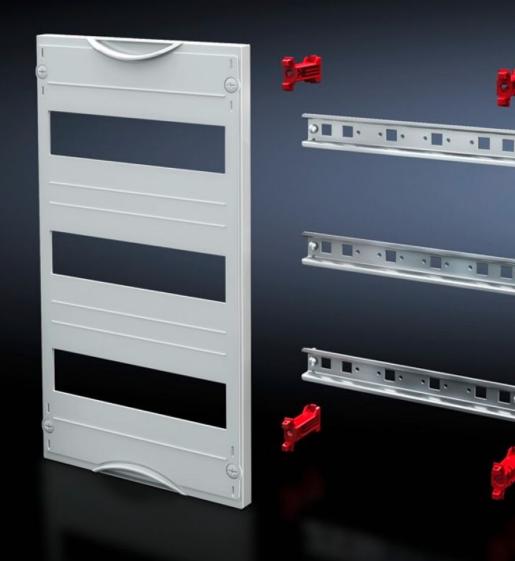

## SV 9666.250 - DIN rail mounted device module

Cover is prepared for a lead seal.

## Features

| Model No.               | SV 9666.250                                                                                                |
|-------------------------|------------------------------------------------------------------------------------------------------------|
| Product description     | To accommodate DIN rail mounted devices. With support rails 35 x 15 mm. Cover is prepared for a lead seal. |
| Material                | Cover: Polystyrene<br>Support rail: Sheet steel, zinc-plated<br>Cover: Polystyrene                         |
| Colour                  | RAL 7035                                                                                                   |
| Supply includes         | Assembly parts                                                                                             |
| Dimensions              | Width: 250 mm<br>Height: 300 mm                                                                            |
| Size                    | Width units (WU) @ 250 mm: 1<br>Height units (U) @ 150 mm: 2<br>Max. pitch units @ 18 mm: 24               |
| Number of support rails | 2                                                                                                          |
| Number of cut-outs      | 2                                                                                                          |
| Packs of                | 1 pc(s).                                                                                                   |
| Net weight              | 0.8                                                                                                        |
| Gross weight            | 0.813                                                                                                      |
| Customs tariff number   | 85369001                                                                                                   |
| EAN                     | 4028177676237                                                                                              |
| ETIM 9                  | EC000264                                                                                                   |
| ECLASS 8.0              | 27142411                                                                                                   |
|                         |                                                                                                            |