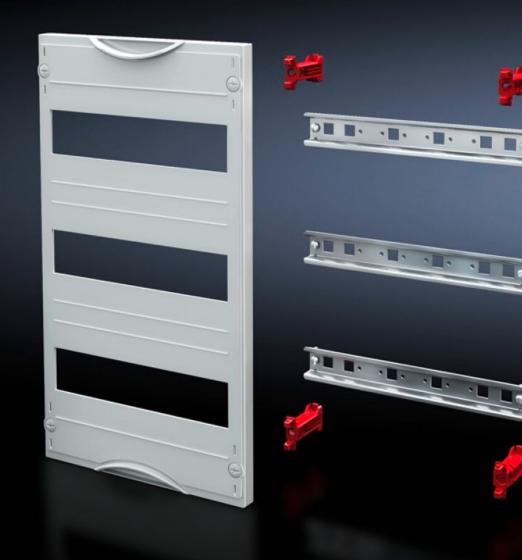

## SV 9666.260 - DIN rail mounted device module

Cover is prepared for a lead seal.

## Features

| Model No.               | SV 9666.260                                                                                                |
|-------------------------|------------------------------------------------------------------------------------------------------------|
| Product description     | To accommodate DIN rail mounted devices. With support rails 35 x 15 mm. Cover is prepared for a lead seal. |
| Material                | Cover: Polystyrene<br>Support rail: Sheet steel, zinc-plated<br>Cover: Polystyrene                         |
| Colour                  | RAL 7035                                                                                                   |
| Supply includes         | Assembly parts                                                                                             |
| Dimensions              | Width: 250 mm<br>Height: 450 mm                                                                            |
| Size                    | Width units (WU) @ 250 mm: 1<br>Height units (U) @ 150 mm: 3<br>Max. pitch units @ 18 mm: 36               |
| Number of support rails | 3                                                                                                          |
| Number of cut-outs      | 3                                                                                                          |
| Packs of                | 1 pc(s).                                                                                                   |
| Net weight              | 1.05                                                                                                       |
| Gross weight            | 1.059                                                                                                      |
| Customs tariff number   | 85369001                                                                                                   |
| EAN                     | 4028177676244                                                                                              |
| ETIM 9                  | EC000264                                                                                                   |
| ECLASS 8.0              | 27142411                                                                                                   |
|                         |                                                                                                            |