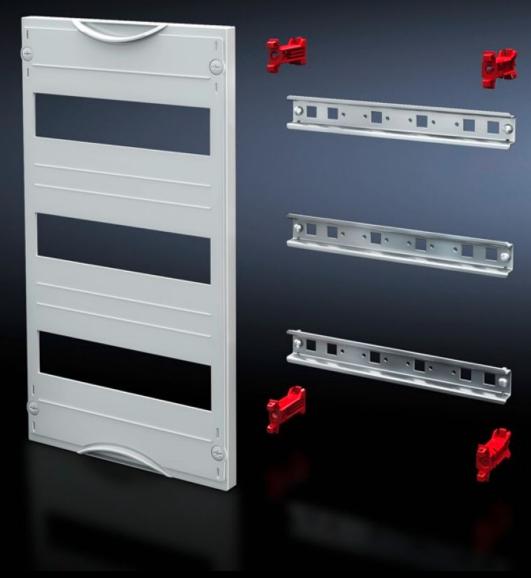

### SV 9666.270 - DIN rail mounted device module

Cover is prepared for a lead seal.

#### **Features**

| Model No.               | SV 9666.270                                                                                                |
|-------------------------|------------------------------------------------------------------------------------------------------------|
| Product description     | To accommodate DIN rail mounted devices. With support rails 35 x 15 mm. Cover is prepared for a lead seal. |
| Material                | Cover: Polystyrene<br>Support rail: Sheet steel, zinc-plated<br>Cover: Polystyrene                         |
| Colour                  | RAL 7035                                                                                                   |
| Supply includes         | Assembly parts                                                                                             |
| Dimensions              | Width: 250 mm<br>Height: 600 mm                                                                            |
| Size                    | Width units (WU) @ 250 mm: 1<br>Height units (U) @ 150 mm: 4<br>Max. pitch units @ 18 mm: 48               |
| Number of support rails | 4                                                                                                          |
| Number of cut-outs      | 4                                                                                                          |
| Packs of                | 1 pc(s).                                                                                                   |
| Net weight              | 1.35                                                                                                       |
| Gross weight            | 1.36                                                                                                       |
| Customs tariff number   | 85369001                                                                                                   |
| EAN                     | 4028177676251                                                                                              |
| ETIM 9                  | EC000264                                                                                                   |
| ECLASS 8.0              | 27142411                                                                                                   |
|                         |                                                                                                            |