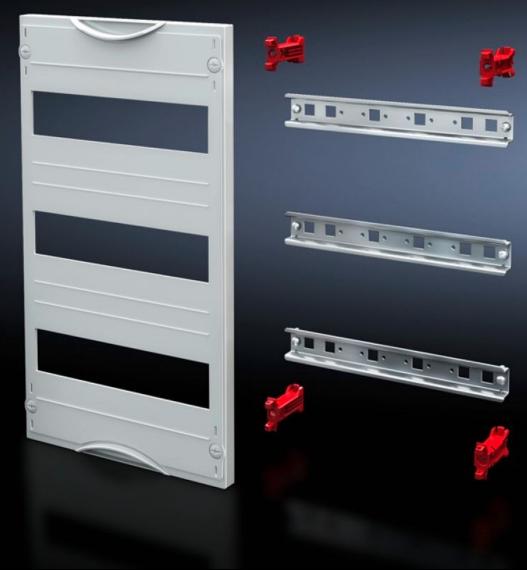

## SV 9666.280 - DIN rail mounted device module

Cover is prepared for a lead seal.

#### **Features**

| Model No.               | SV 9666.280                                                                                                |
|-------------------------|------------------------------------------------------------------------------------------------------------|
| Product description     | To accommodate DIN rail mounted devices. With support rails 35 x 15 mm. Cover is prepared for a lead seal. |
| Material                | Cover: Polystyrene<br>Support rail: Sheet steel, zinc-plated<br>Cover: Polystyrene                         |
| Colour                  | RAL 7035                                                                                                   |
| Supply includes         | Assembly parts                                                                                             |
| Dimensions              | Width: 500 mm<br>Height: 150 mm                                                                            |
| Size                    | Width units (WU) @ 250 mm: 2<br>Height units (U) @ 150 mm: 1<br>Max. pitch units @ 18 mm: 24               |
| Number of support rails | 1                                                                                                          |
| Number of cut-outs      | 2                                                                                                          |
| Packs of                | 1 pc(s).                                                                                                   |
| Net weight              | 0.93                                                                                                       |
| Gross weight            | 0.94                                                                                                       |
| Customs tariff number   | 85369001                                                                                                   |
| EAN                     | 4028177676268                                                                                              |
| ETIM 9                  | EC000264                                                                                                   |
| ECLASS 8.0              | 27142411                                                                                                   |