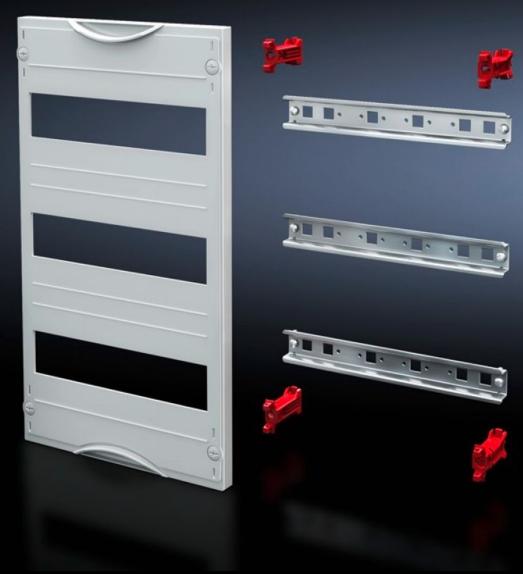

#### SV 9666.290 - DIN rail mounted device module

Cover is prepared for a lead seal.

#### **Features**

| Model No.               | SV 9666.290                                                                                                |
|-------------------------|------------------------------------------------------------------------------------------------------------|
| Product description     | To accommodate DIN rail mounted devices. With support rails 35 x 15 mm. Cover is prepared for a lead seal. |
| Material                | Cover: Polystyrene<br>Support rail: Sheet steel, zinc-plated<br>Cover: Polystyrene                         |
| Colour                  | RAL 7035                                                                                                   |
| Supply includes         | Assembly parts                                                                                             |
| Dimensions              | Width: 500 mm<br>Height: 300 mm                                                                            |
| Size                    | Width units (WU) @ 250 mm: 2<br>Height units (U) @ 150 mm: 2<br>Max. pitch units @ 18 mm: 48               |
| Number of support rails | 2                                                                                                          |
| Number of cut-outs      | 4                                                                                                          |
| Packs of                | 1 pc(s).                                                                                                   |
| Net weight              | 1.51                                                                                                       |
| Gross weight            | 1.52                                                                                                       |
| Customs tariff number   | 85369001                                                                                                   |
| EAN                     | 4028177676275                                                                                              |
| ETIM 9                  | EC000264                                                                                                   |
| ECLASS 8.0              | 27142411                                                                                                   |
|                         |                                                                                                            |