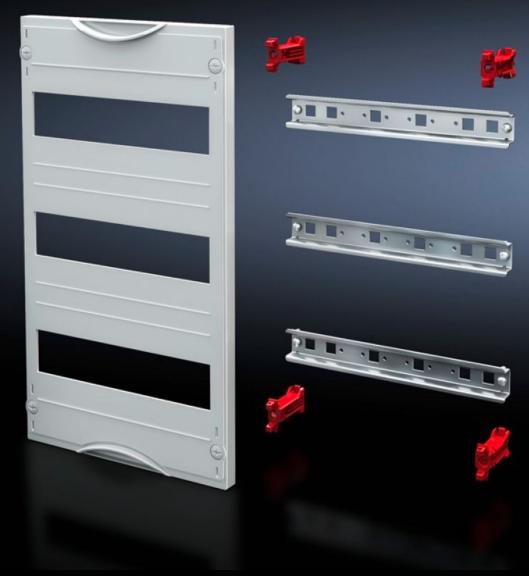

### SV 9666.293 - DIN rail mounted device module

Cover is prepared for a lead seal.

#### **Features**

| Model No.               | SV 9666.293                                                                                                |
|-------------------------|------------------------------------------------------------------------------------------------------------|
| Product description     | To accommodate DIN rail mounted devices. With support rails 35 x 15 mm. Cover is prepared for a lead seal. |
| Material                | Cover: Polystyrene<br>Support rail: Sheet steel, zinc-plated<br>Cover: Polystyrene                         |
| Colour                  | RAL 7035                                                                                                   |
| Supply includes         | Assembly parts                                                                                             |
| Dimensions              | Width: 750 mm<br>Height: 300 mm                                                                            |
| Size                    | Width units (WU) @ 250 mm: 3<br>Height units (U) @ 150 mm: 2<br>Max. pitch units @ 18 mm: 72               |
| Number of support rails | 2                                                                                                          |
| Number of cut-outs      | 6                                                                                                          |
| Packs of                | 1 pc(s).                                                                                                   |
| Net weight              | 2.45                                                                                                       |
| Gross weight            | 2.46                                                                                                       |
| Customs tariff number   | 85369001                                                                                                   |
| EAN                     | 4028177676282                                                                                              |
| ETIM 9                  | EC000264                                                                                                   |
| ECLASS 8.0              | 27142411                                                                                                   |
|                         |                                                                                                            |