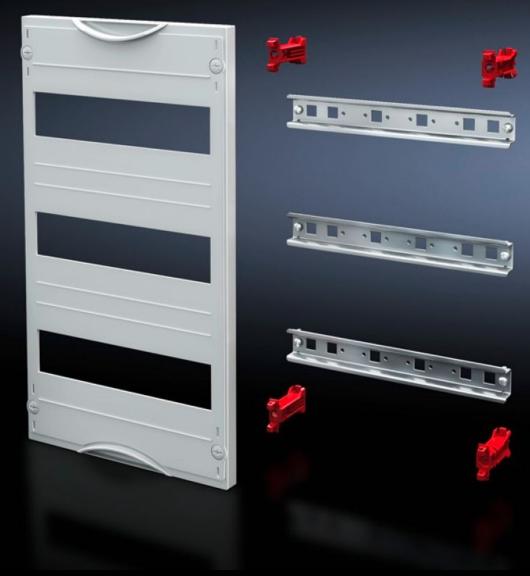

## SV 9666.300 - DIN rail mounted device module

Cover is prepared for a lead seal.

#### **Features**

| Model No.               | SV 9666.300                                                                                                 |
|-------------------------|-------------------------------------------------------------------------------------------------------------|
| Product description     | To accommodate DIN rail mounted devices. With support rails 35 of 15 mm. Cover is prepared for a lead seal. |
| Material                | Cover: Polystyrene<br>Support rail: Sheet steel, zinc-plated<br>Cover: Polystyrene                          |
| Colour                  | RAL 7035                                                                                                    |
| Supply includes         | Assembly parts                                                                                              |
| Dimensions              | Width: 500 mm<br>Height: 450 mm                                                                             |
| Size                    | Width units (WU) @ 250 mm: 2<br>Height units (U) @ 150 mm: 3<br>Max. pitch units @ 18 mm: 72                |
| Number of support rails | 3                                                                                                           |
| Number of cut-outs      | 6                                                                                                           |
| Packs of                | 1 pc(s).                                                                                                    |
| Net weight              | 2.03                                                                                                        |
| Gross weight            | 2.04                                                                                                        |
| Customs tariff number   | 85369001                                                                                                    |
| EAN                     | 4028177676299                                                                                               |
| ETIM 9                  | EC000264                                                                                                    |
| ECLASS 8.0              | 27142411                                                                                                    |