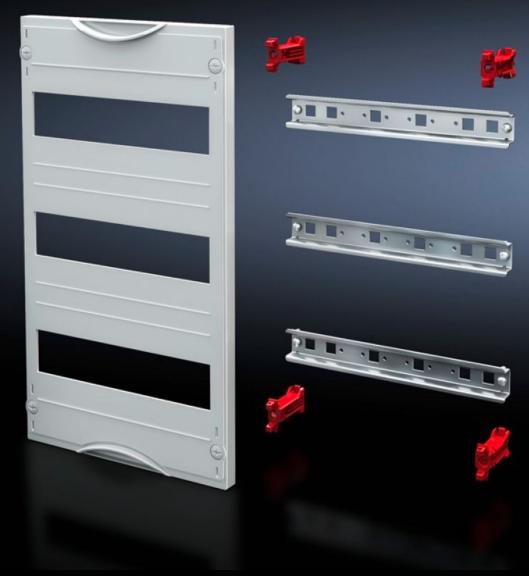

## SV 9666.303 - DIN rail mounted device module

Cover is prepared for a lead seal.

#### **Features**

| Model No.               | SV 9666.303                                                                                                |
|-------------------------|------------------------------------------------------------------------------------------------------------|
| Product description     | To accommodate DIN rail mounted devices. With support rails 35 x 15 mm. Cover is prepared for a lead seal. |
| Material                | Cover: Polystyrene<br>Support rail: Sheet steel, zinc-plated<br>Cover: Polystyrene                         |
| Colour                  | RAL 7035                                                                                                   |
| Supply includes         | Assembly parts                                                                                             |
| Dimensions              | Width: 750 mm<br>Height: 450 mm                                                                            |
| Size                    | Width units (WU) @ 250 mm: 3<br>Height units (U) @ 150 mm: 3<br>Max. pitch units @ 18 mm: 108              |
| Number of support rails | 3                                                                                                          |
| Number of cut-outs      | 9                                                                                                          |
| Packs of                | 1 pc(s).                                                                                                   |
| Net weight              | 3.3                                                                                                        |
| Gross weight            | 3.5                                                                                                        |
| Customs tariff number   | 85369001                                                                                                   |
| EAN                     | 4028177676305                                                                                              |
| ETIM 9                  | EC000264                                                                                                   |
| ECLASS 8.0              | 27142411                                                                                                   |