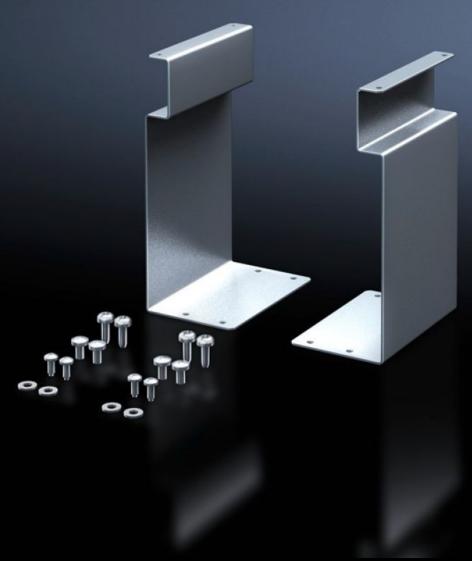

## SV 9666.310 - Mounting set for connection terminal block

For connection terminal block.

## **Features**

| Model No.             | SV 9666.310                                                                           |
|-----------------------|---------------------------------------------------------------------------------------|
| Product description   | For attaching the connection terminal block to the frame of the ISV installation kit. |
| Material              | Sheet steel, zinc-plated                                                              |
| Supply includes       | Assembly parts                                                                        |
| Size                  | Width units (WU) @ 250 mm: 1<br>Height units (U) @ 150 mm: 3                          |
| Packs of              | 1 pc(s).                                                                              |
| Net weight            | 0.8                                                                                   |
| Gross weight          | 0.894                                                                                 |
| Customs tariff number | 73269098                                                                              |
| EAN                   | 4028177676312                                                                         |
| ETIM 9                | EC001894                                                                              |
| ECLASS 8.0            | 27400613                                                                              |