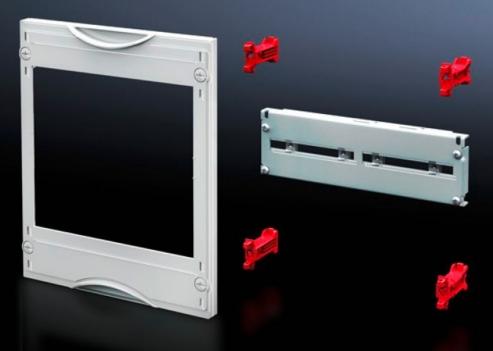

## SV 9666.380 - NH fuse-switch-disconnector module

Suitable for accommodating RiLine NH fuse-switch disconnectors for mounting plate assembly. Cover is prepared for a lead seal.

#### Features

| Model No.            | SV 9666.380                                                                                                                                                                                                                                     |
|----------------------|-------------------------------------------------------------------------------------------------------------------------------------------------------------------------------------------------------------------------------------------------|
| Product description  | Suitable for accommodating NH fuse-switch disconnectors for mounting plate assembly. Cover is prepared for a lead seal.                                                                                                                         |
| Material             | Cover: Polystyrene<br>Cross member: Sheet steel                                                                                                                                                                                                 |
| Colour               | RAL 7035                                                                                                                                                                                                                                        |
| Supply includes      | Assembly parts                                                                                                                                                                                                                                  |
| Assembly instruction | When using the NH fuse-switch disconnector 2 x size 2<br>(9344.210/.230/.250) or 1 x size 3 (9344.310/.330/.350), the<br>disconnector cross-member 9666.420 and contact hazard<br>protection module 9666.060 should be used as the module unit. |
| Dimensions           | Width: 250 mm<br>Height: 300 mm                                                                                                                                                                                                                 |
| Size                 | Width units (WU) @ 250 mm: 1<br>Height units (U) @ 150 mm: 2                                                                                                                                                                                    |
|                      |                                                                                                                                                                                                                                                 |