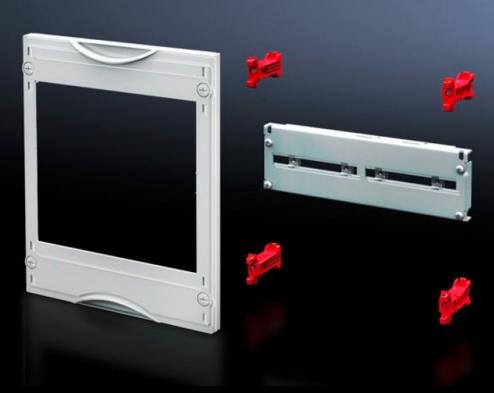

### SV 9666.390 - NH fuse-switch-disconnector module

Suitable for accommodating RiLine NH fuse-switch disconnectors for mounting plate assembly. Cover is prepared for a lead seal.

#### **Features**

| Model No.            | SV 9666.390                                                                                                                                                                                                                            |
|----------------------|----------------------------------------------------------------------------------------------------------------------------------------------------------------------------------------------------------------------------------------|
| Product description  | Suitable for accommodating NH fuse-switch disconnectors for mounting plate assembly. Cover is prepared for a lead seal.                                                                                                                |
| Material             | Cover: Polystyrene<br>Cross member: Sheet steel                                                                                                                                                                                        |
| Colour               | RAL 7035                                                                                                                                                                                                                               |
| Supply includes      | Assembly parts                                                                                                                                                                                                                         |
| Assembly instruction | When using the NH fuse-switch disconnector 2 x size 2 (9344.210/.230/.250) or 1 x size 3 (9344.310/.330/.350), the disconnector cross-member 9666.420 and contact hazard protection module 9666.060 should be used as the module unit. |
| Dimensions           | Width: 500 mm<br>Height: 300 mm                                                                                                                                                                                                        |
| Size                 | Width units (WU) @ 250 mm: 2<br>Height units (U) @ 150 mm: 2                                                                                                                                                                           |
|                      |                                                                                                                                                                                                                                        |