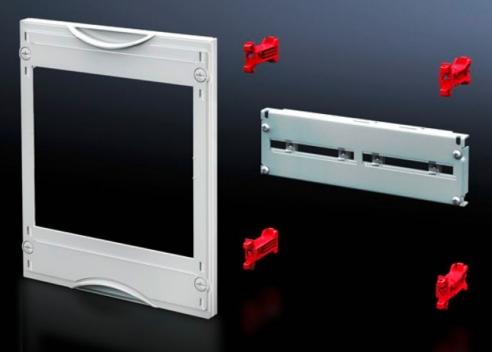

### SV 9666.410 - NH fuse-switch-disconnector module

Suitable for accommodating RiLine NH fuse-switch disconnectors for mounting plate assembly. Cover is prepared for a lead seal.

#### Features

| Model No.            | SV 9666.410                                                                                                                                                                                                                                    |
|----------------------|------------------------------------------------------------------------------------------------------------------------------------------------------------------------------------------------------------------------------------------------|
| Product description  | Suitable for accommodating NH fuse-switch disconnectors for mounting plate assembly. Cover is prepared for a lead seal.                                                                                                                        |
| Material             | Cover: Polystyrene<br>Cross member: Sheet steel                                                                                                                                                                                                |
| Colour               | RAL 7035                                                                                                                                                                                                                                       |
| Supply includes      | Assembly parts                                                                                                                                                                                                                                 |
| Assembly instruction | When using the NH fuse-switch disconnector 2 x size 2<br>(9344.210/.230/.250) or 1 x size 3 (9344.310/.330/.350), the<br>disconnector cross-member 9666.420 and contact hazard<br>protection module 9666.060 should be used as the module unit |
| Dimensions           | Width: 250 mm<br>Height: 450 mm                                                                                                                                                                                                                |
| Size                 | Width units (WU) @ 250 mm: 1<br>Height units (U) @ 150 mm: 3                                                                                                                                                                                   |
| To fit Model No.     | 9344.210<br>9344.230<br>9344.250                                                                                                                                                                                                               |
|                      |                                                                                                                                                                                                                                                |