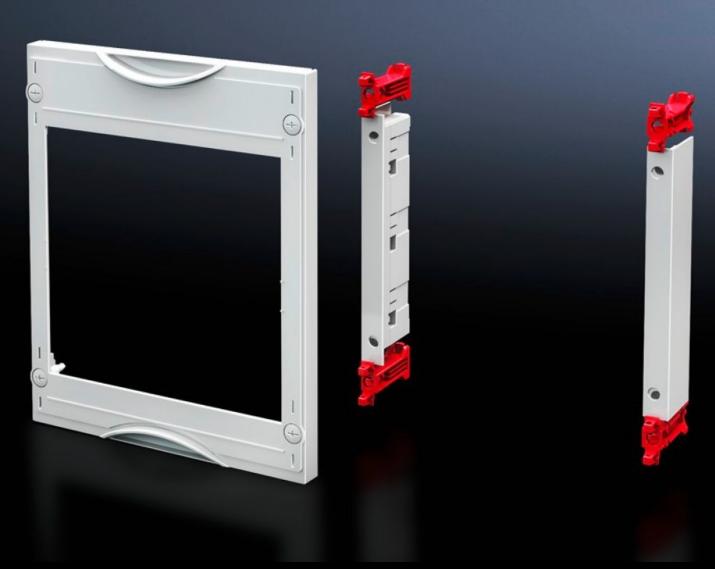

## SV 9666.520 - Busbar module for fuse elements

For the configuration of bus-mounting fuse bases and NH fuse-switch disconnectors.

#### **Features**

| Model No.           | SV 9666.520                                                                                                                                                      |
|---------------------|------------------------------------------------------------------------------------------------------------------------------------------------------------------|
| Product description | For assembling bus-mounting fuse bases E18, E27, E33 and D-Switch as well as NH fuse-switch disconnectors, sizes 000 and 00 (3-pole, 60 mm bar centre distance). |
|                     | (3-pole, 00 min bai centre distance).                                                                                                                            |
| Material            | Cover: Polystyrene                                                                                                                                               |
|                     | Holder: Fibreglass-reinforced plastic                                                                                                                            |
| Colour              | RAL 7035                                                                                                                                                         |
| Supply includes     | Assembly parts                                                                                                                                                   |
| Dimensions          | Width: 250 mm                                                                                                                                                    |
|                     | Height: 300 mm                                                                                                                                                   |
| Size                | Width units (WU) @ 250 mm: 1                                                                                                                                     |
|                     | Height units (U) @ 150 mm: 2                                                                                                                                     |
| To fit Model No.    | 3418.010                                                                                                                                                         |
|                     | 3427.010                                                                                                                                                         |
|                     | 3433.010                                                                                                                                                         |
|                     | 3431.020                                                                                                                                                         |
|                     | 3431.030                                                                                                                                                         |
|                     | 3431.035                                                                                                                                                         |
|                     | 9340.950                                                                                                                                                         |
|                     | 9343.000                                                                                                                                                         |
|                     | 9343.020                                                                                                                                                         |
|                     | 9343.040                                                                                                                                                         |
| To fit busbars      | 12 x 5/10                                                                                                                                                        |
|                     | 20 x 5/10                                                                                                                                                        |
|                     | 30 x 5/10                                                                                                                                                        |
| Packs of            | 1 pc(s).                                                                                                                                                         |
| Net weight          | 0.73                                                                                                                                                             |
| Gross weight        | 0.76                                                                                                                                                             |