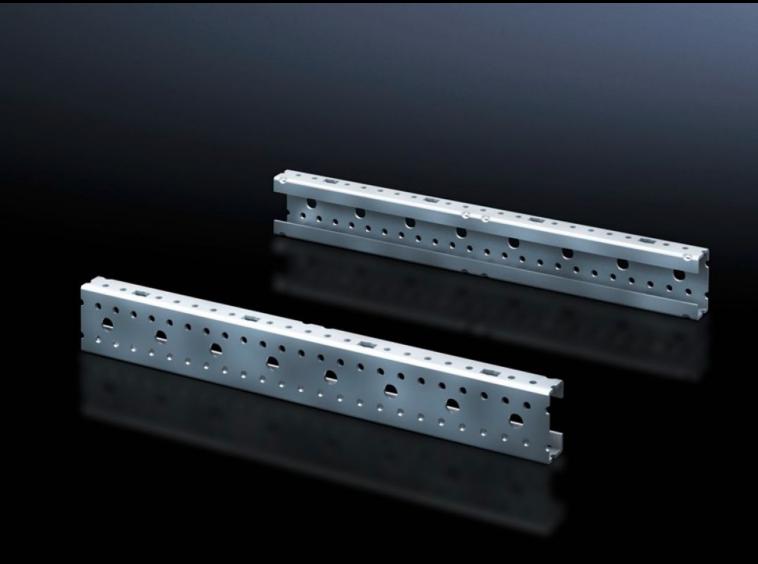

## SV 9666.702 - Mounting angles ISV for VX

For vertical sub-division of the support frame in the VX/TS/SE enclosure.

## **Features**

| av. a                                                                                                          |
|----------------------------------------------------------------------------------------------------------------|
| SV 9666.702                                                                                                    |
| For vertical sub-division of the support frame in the enclosure.                                               |
| Sheet steel                                                                                                    |
| Zinc-plated                                                                                                    |
| Height: 300 mm                                                                                                 |
| Height units (U) @ 150 mm: 2                                                                                   |
| 2 pc(s).                                                                                                       |
| 0.7                                                                                                            |
| 0.703                                                                                                          |
| 2.7 kg CO2 eq (Cat B)                                                                                          |
| Category B: PCF value (cradle-to-gate) based on the product weight, approximately calculated and self-declared |
| 39269097                                                                                                       |
| 4028177676589                                                                                                  |
| EC002270                                                                                                       |
| 27400613                                                                                                       |
|                                                                                                                |