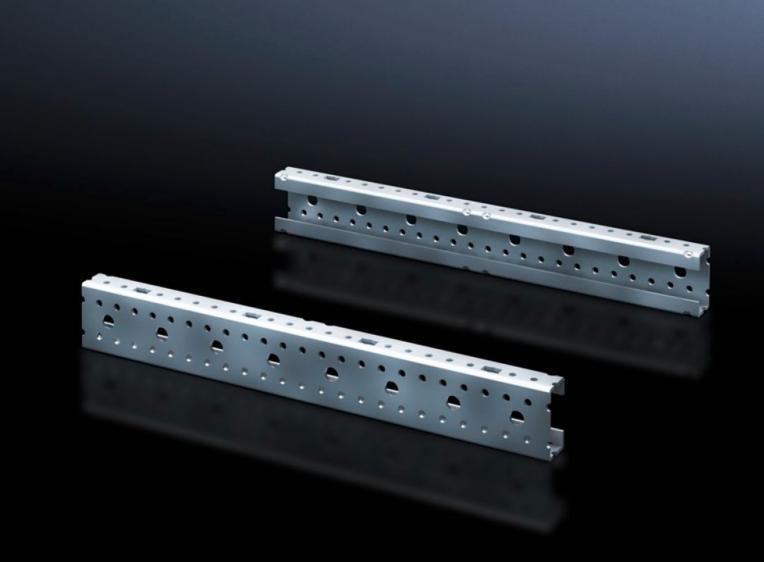

## SV 9666.703 - Mounting angles ISV for VX

For vertical sub-division of the support frame in the VX/TS/SE enclosure.

## **Features**

| Model No.                     | SV 9666.703                                                                                                   |
|-------------------------------|---------------------------------------------------------------------------------------------------------------|
| Product description           | For vertical sub-division of the support frame in the enclosure.                                              |
| Material                      | Sheet steel                                                                                                   |
| Surface finish                | Zinc-plated                                                                                                   |
| Dimensions                    | Height: 450 mm                                                                                                |
| Size                          | Height units (U) @ 150 mm: 3                                                                                  |
| Packs of                      | 2 pc(s).                                                                                                      |
| Net weight                    | 1                                                                                                             |
| Gross weight                  | 1.059                                                                                                         |
| PCF per pack (cradle-to-gate) | 4 kg CO2 eq (Cat B)                                                                                           |
| Note on PCF category          | Category B: PCF value (cradle-to-gate) based on the product weight approximately calculated and self-declared |
| Customs tariff number         | 39269097                                                                                                      |
| EAN                           | 4028177676596                                                                                                 |
| ETIM 9                        | EC002270                                                                                                      |
| ECLASS 8.0                    | 27400613                                                                                                      |