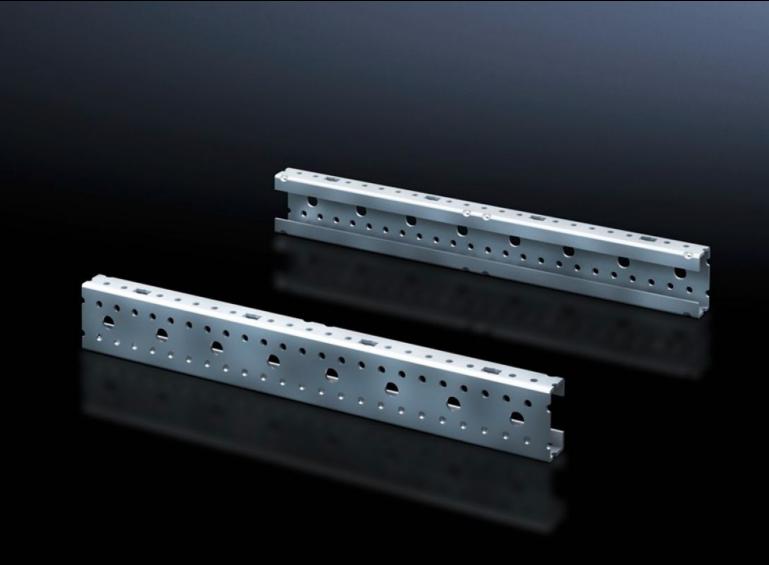

## SV 9666.704 - Mounting angles ISV for VX

For vertical sub-division of the support frame in the VX/TS/SE enclosure.

## **Features**

| Model No.                     | SV 9666.704                                                                                                    |
|-------------------------------|----------------------------------------------------------------------------------------------------------------|
| Product description           | For vertical sub-division of the support frame in the enclosure.                                               |
| Material                      | Sheet steel                                                                                                    |
| Surface finish                | Zinc-plated                                                                                                    |
| Dimensions                    | Height: 600 mm                                                                                                 |
| Size                          | Height units (U) @ 150 mm: 4                                                                                   |
| Packs of                      | 2 pc(s).                                                                                                       |
| Net weight                    | 1.208                                                                                                          |
| Gross weight                  | 1.407                                                                                                          |
| PCF per pack (cradle-to-gate) | 5.4 kg CO2 eq (Cat B)                                                                                          |
| Note on PCF category          | Category B: PCF value (cradle-to-gate) based on the product weight, approximately calculated and self-declared |
| Customs tariff number         | 39269097                                                                                                       |
| EAN                           | 4028177676602                                                                                                  |
| ETIM 9                        | EC002270                                                                                                       |
| ECLASS 8.0                    | 27400613                                                                                                       |
|                               |                                                                                                                |