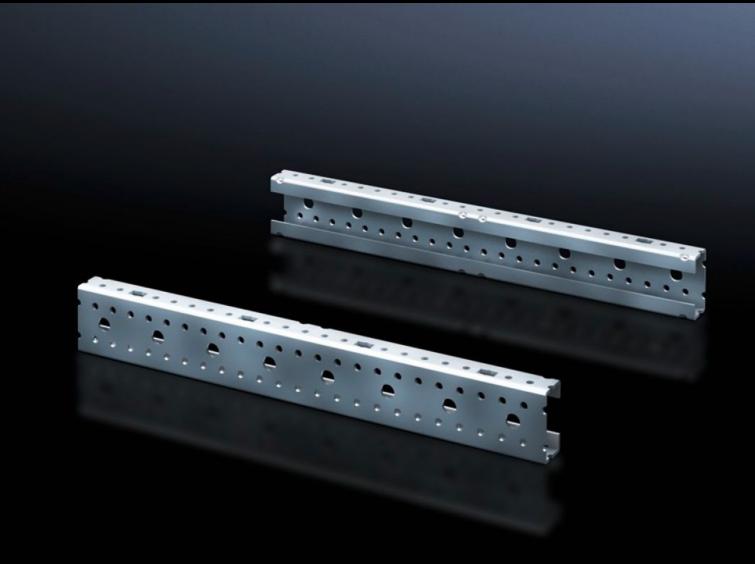

## SV 9666.705 - Mounting angles ISV for VX

For vertical sub-division of the support frame in the VX/TS/SE enclosure.

## **Features**

| Model No.                     | SV 9666.705                                                                                                    |
|-------------------------------|----------------------------------------------------------------------------------------------------------------|
| Product description           | For vertical sub-division of the support frame in the enclosure.                                               |
| Material                      | Sheet steel                                                                                                    |
| Surface finish                | Zinc-plated                                                                                                    |
| Dimensions                    | Height: 750 mm                                                                                                 |
| Size                          | Height units (U) @ 150 mm: 5                                                                                   |
| Packs of                      | 2 pc(s).                                                                                                       |
| Net weight                    | 1.76                                                                                                           |
| Gross weight                  | 1.78                                                                                                           |
| PCF per pack (cradle-to-gate) | 7 kg CO2 eq (Cat B)                                                                                            |
| Note on PCF category          | Category B: PCF value (cradle-to-gate) based on the product weight, approximately calculated and self-declared |
| Customs tariff number         | 73269098                                                                                                       |
| EAN                           | 4028177691513                                                                                                  |
| ETIM 9                        | EC002270                                                                                                       |
| ECLASS 8.0                    | 27400613                                                                                                       |