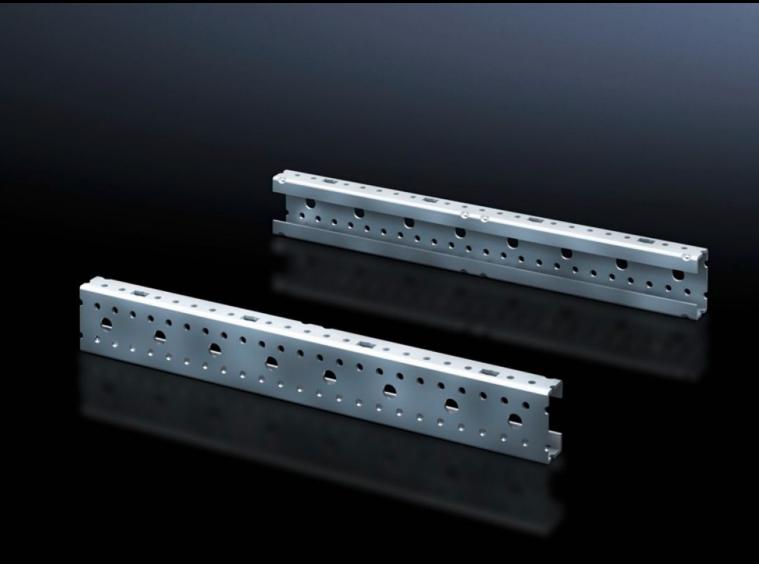

## SV 9666.706 - Mounting angles ISV for VX

For vertical sub-division of the support frame in the VX/TS/SE enclosure.

## **Features**

| SV 9666.706                                                                                                    |
|----------------------------------------------------------------------------------------------------------------|
| For vertical sub-division of the support frame in the enclosure.                                               |
| Sheet steel                                                                                                    |
| Zinc-plated                                                                                                    |
| Height: 900 mm                                                                                                 |
| Height units (U) @ 150 mm: 6                                                                                   |
| 2 pc(s).                                                                                                       |
| 2                                                                                                              |
| 2.2                                                                                                            |
| 8.4 kg CO2 eq (Cat B)                                                                                          |
| Category B: PCF value (cradle-to-gate) based on the product weight, approximately calculated and self-declared |
| 73269098                                                                                                       |
| 4028177691520                                                                                                  |
| EC002270                                                                                                       |
| 27400613                                                                                                       |
|                                                                                                                |