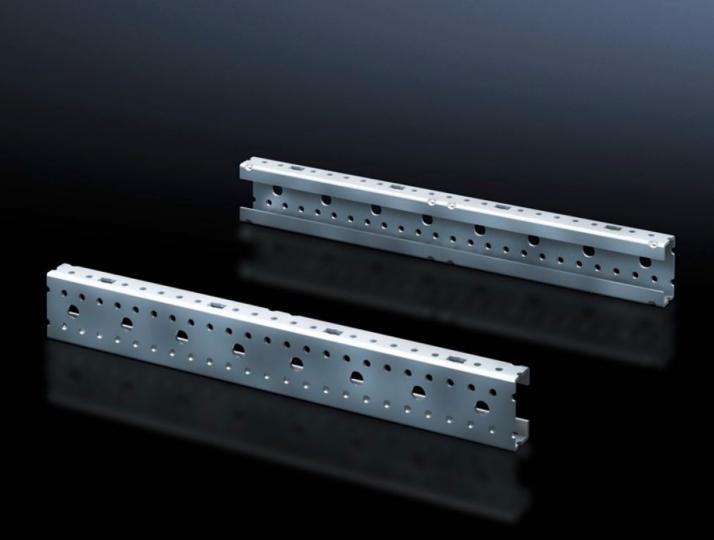

## SV 9666.707 - Mounting angles ISV for VX

For vertical sub-division of the support frame in the VX/TS/SE enclosure.

## Features

| Model No.                     | SV 9666.707                                                                                                    |
|-------------------------------|----------------------------------------------------------------------------------------------------------------|
| Product description           | For vertical sub-division of the support frame in the enclosure.                                               |
| Material                      | Sheet steel                                                                                                    |
| Surface finish                | Zinc-plated                                                                                                    |
| Dimensions                    | Height: 1,050 mm                                                                                               |
| Size                          | Height units (U) @ 150 mm: 7                                                                                   |
| Packs of                      | 2 pc(s).                                                                                                       |
| Net weight                    | 2.45                                                                                                           |
| Gross weight                  | 2.46                                                                                                           |
| PCF per pack (cradle-to-gate) | 9.4 kg CO2 eq (Cat B)                                                                                          |
| Note on PCF category          | Category B: PCF value (cradle-to-gate) based on the product weight, approximately calculated and self-declared |
| Customs tariff number         | 73269098                                                                                                       |
| EAN                           | 4028177691537                                                                                                  |
| ETIM 9                        | EC002270                                                                                                       |
| ECLASS 8.0                    | 27400613                                                                                                       |
|                               |                                                                                                                |