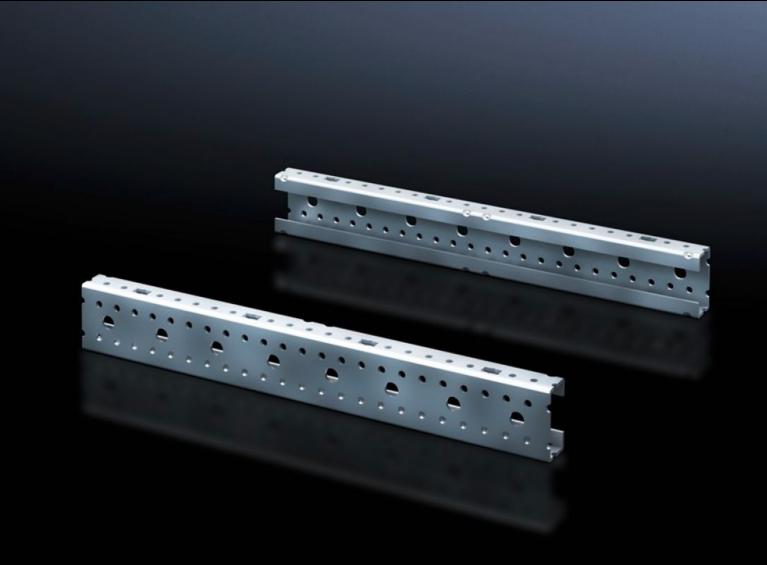

## SV 9666.711 - Mounting angles ISV for VX

For vertical sub-division of the support frame in the VX/TS/SE enclosure.

## **Features**

| Model No.                     | SV 9666.711                                                                                                   |
|-------------------------------|---------------------------------------------------------------------------------------------------------------|
| Product description           | For vertical sub-division of the support frame in the enclosure.                                              |
| Material                      | Sheet steel                                                                                                   |
| Surface finish                | Zinc-plated                                                                                                   |
| Dimensions                    | Height: 1,650 mm                                                                                              |
| Size                          | Height units (U) @ 150 mm: 11                                                                                 |
| Packs of                      | 2 pc(s).                                                                                                      |
| Net weight                    | 3.654                                                                                                         |
| Gross weight                  | 4.06                                                                                                          |
| PCF per pack (cradle-to-gate) | 15.5 kg CO2 eq (Cat B)                                                                                        |
| Note on PCF category          | Category B: PCF value (cradle-to-gate) based on the product weight approximately calculated and self-declared |
| Customs tariff number         | 73269098                                                                                                      |
| EAN                           | 4028177691544                                                                                                 |
| ETIM 9                        | EC002270                                                                                                      |
| ECLASS 8.0                    | 27400613                                                                                                      |