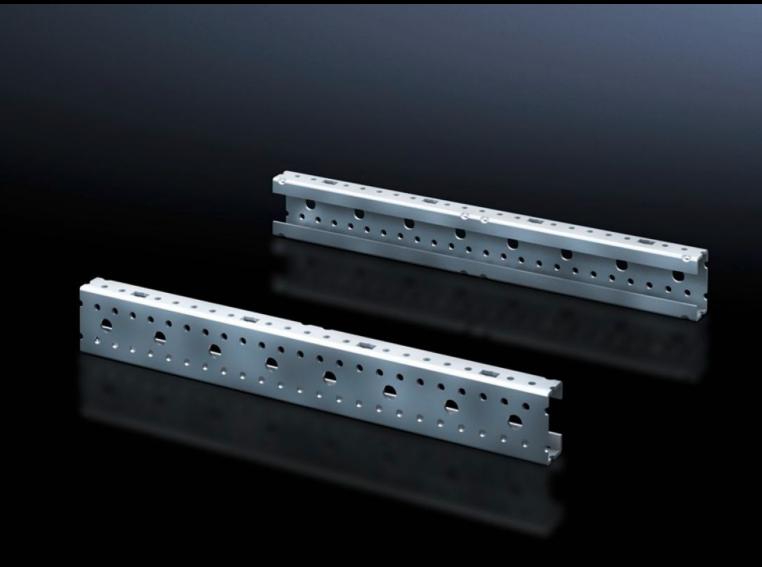

## SV 9666.712 - Mounting angles ISV for VX

For vertical sub-division of the support frame in the VX/TS/SE enclosure.

## **Features**

| Model No.                     | SV 9666.712                                                                                                   |
|-------------------------------|---------------------------------------------------------------------------------------------------------------|
| Product description           | For vertical sub-division of the support frame in the enclosure.                                              |
| Material                      | Sheet steel                                                                                                   |
| Surface finish                | Zinc-plated                                                                                                   |
| Dimensions                    | Height: 1,800 mm                                                                                              |
| Size                          | Height units (U) @ 150 mm: 12                                                                                 |
| Packs of                      | 2 pc(s).                                                                                                      |
| Net weight                    | 4.106                                                                                                         |
| Gross weight                  | 4.305                                                                                                         |
| PCF per pack (cradle-to-gate) | 16.4 kg CO2 eq (Cat B)                                                                                        |
| Note on PCF category          | Category B: PCF value (cradle-to-gate) based on the product weight approximately calculated and self-declared |
| Customs tariff number         | 39269097                                                                                                      |
| EAN                           | 4028177676619                                                                                                 |
| ETIM 9                        | EC002270                                                                                                      |
| ECLASS 8.0                    | 27400613                                                                                                      |