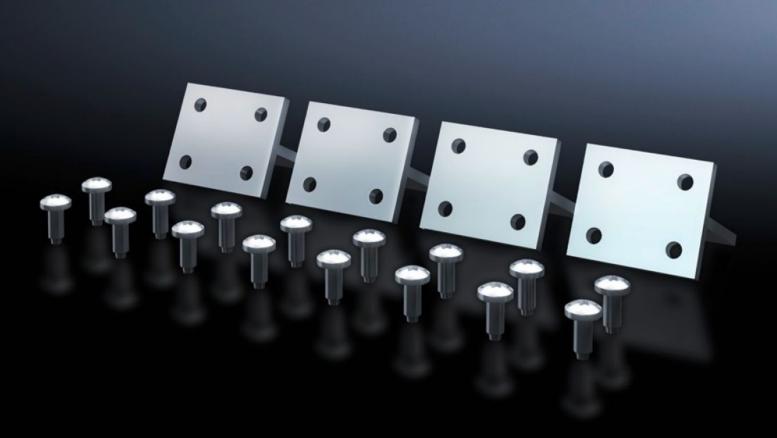

## SV 9666.740 - Equipment support connectors for mounting angles ISV

To increase the stability of the frame structure.

## Features

| Model No.             | SV 9666.740                                                                       |
|-----------------------|-----------------------------------------------------------------------------------|
| Product description   | For connecting 2 mounting angles. Increases the stability of the frame structure. |
| Material              | T-section: Aluminium                                                              |
| Supply includes       | Assembly parts                                                                    |
| To fit Model No.      | 9666.702                                                                          |
|                       | 9666.703                                                                          |
|                       | 9666.704                                                                          |
|                       | 9666.705                                                                          |
|                       | 9666.706                                                                          |
|                       | 9666.707                                                                          |
|                       | 9666.711                                                                          |
|                       | 9666.712                                                                          |
| Packs of              | 4 pc(s).                                                                          |
| Net weight            | 0.12                                                                              |
| Gross weight          | 0.135                                                                             |
| Customs tariff number | 39269097                                                                          |
| EAN                   | 4028177676664                                                                     |
| ETIM 9                | EC002270                                                                          |
| ECLASS 8.0            | 27400613                                                                          |
|                       |                                                                                   |