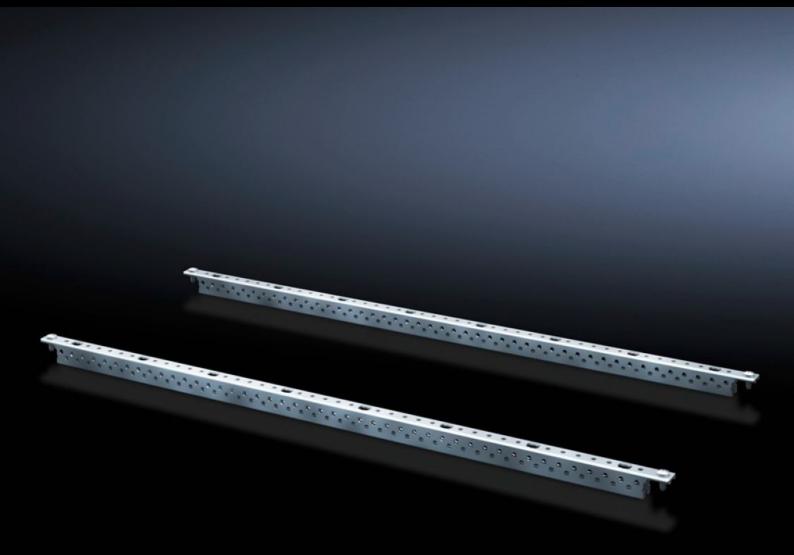

## SV 9666.757 - Mounting angles ISV for AX

For vertical sub-division of the support frame in the AX/AE enclosure.

## **Features**

| SV 9666.757                                                                                                    |
|----------------------------------------------------------------------------------------------------------------|
| For vertical sub-division of the support frame in the enclosure.                                               |
| Sheet steel                                                                                                    |
| Zinc-plated                                                                                                    |
| Height: 1,050 mm                                                                                               |
| Height units (U) @ 150 mm: 7                                                                                   |
| 2 pc(s).                                                                                                       |
| 1.248                                                                                                          |
| 1.448                                                                                                          |
| 5.5 kg CO2 eq (Cat B)                                                                                          |
| Category B: PCF value (cradle-to-gate) based on the product weight, approximately calculated and self-declared |
| 39269097                                                                                                       |
| 4028177679955                                                                                                  |
| EC002270                                                                                                       |
| 27400613                                                                                                       |
|                                                                                                                |