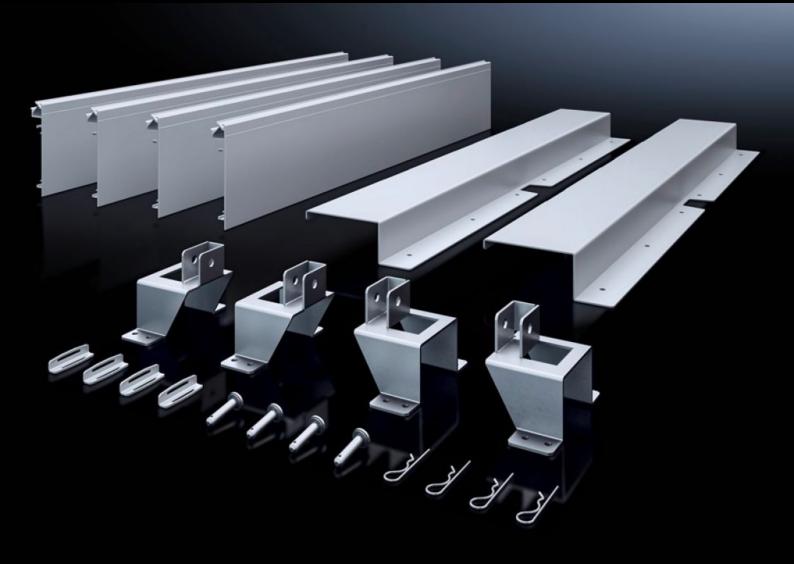

## SV 9666.922 - ISV installation kit for VX

For mounting ISV installation modules in VX enclosures.

#### **Features**

| Model No.           | SV 9666.922                                                     |
|---------------------|-----------------------------------------------------------------|
| Product description | For mounting ISV installation modules in the enclosure.         |
| Material            | Mounting frame holder: Sheet steel, zinc-plated                 |
|                     | Contact hazard protection: Sheet steel, spray-finished          |
|                     | Contact hazard protection, sides: PVC                           |
| Supply includes     | Mounting aid support                                            |
|                     | Contact hazard protection                                       |
|                     | Assembly parts                                                  |
| Size                | Width units (WU) @ 250 mm: 4                                    |
|                     | Height units (U) @ 150 mm: 12                                   |
| To fit Model No.    | 9666.926                                                        |
|                     | 9666.966                                                        |
| Note on Model No.   | Mounting angle 9666.712, depth stay 9666.732 and mounting board |
|                     | 8612.400 are additionally required                              |
| To fit              | Width: 1,100 mm                                                 |
|                     | Height: 2,000 mm                                                |
|                     | Depth: 400 mm                                                   |
|                     | 600 mm                                                          |
| Packs of            | 1 pc(s).                                                        |
| Net weight          | 9.5                                                             |
| Gross weight        | 9.92                                                            |