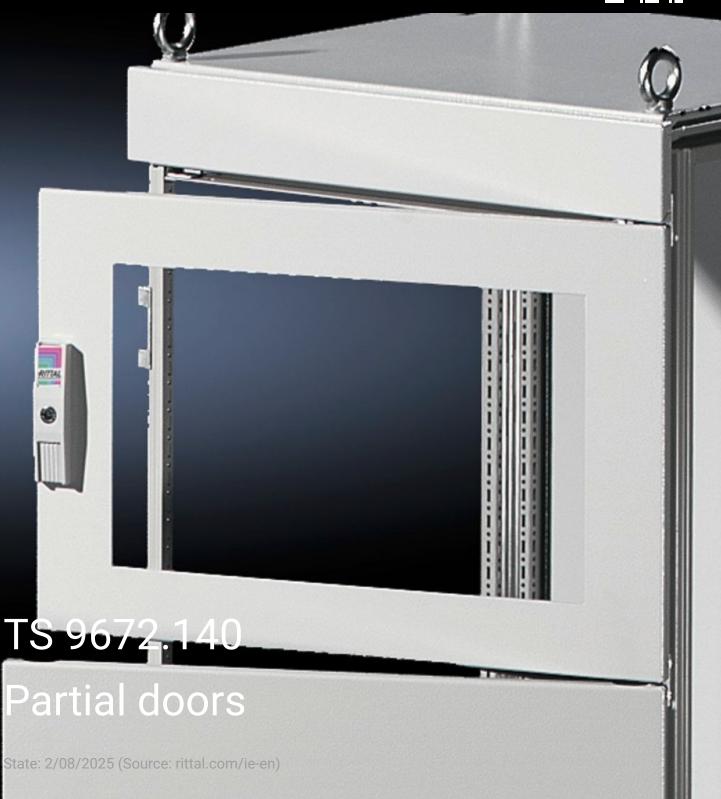

## TS 9672.140 - Partial doors for TS

Door may be optionally hinged on the right or left.

## **Features**

| Model No.           | TS 9672.140                                                                                                                                                                                                                                                                                                                                                                                                                                                                        |
|---------------------|------------------------------------------------------------------------------------------------------------------------------------------------------------------------------------------------------------------------------------------------------------------------------------------------------------------------------------------------------------------------------------------------------------------------------------------------------------------------------------|
| Product description | Suitable for TS enclosures instead of a door or rear panel. The partial doors may be combined with one another as required. A trim panel is required at the top and bottom in each case. Door may be optionally hinged on the right or left. In the case of doors without viewing panel (height 600 – 1000 mm), monitor frame SZ 2305.000 may be installed. Standard double-bit lock insert may be exchanged for lock inserts, type F, and from 600 mm height, for comfort handle. |
| Material            | Sheet steel, 2 mm                                                                                                                                                                                                                                                                                                                                                                                                                                                                  |
| Surface finish      | Textured paint                                                                                                                                                                                                                                                                                                                                                                                                                                                                     |
| Colour              | RAL 7035                                                                                                                                                                                                                                                                                                                                                                                                                                                                           |
| Supply includes     | Cross member Hinges Lock components Assembly parts                                                                                                                                                                                                                                                                                                                                                                                                                                 |
| Dimensions          | Width: 400 mm<br>Height: 1,000 mm                                                                                                                                                                                                                                                                                                                                                                                                                                                  |