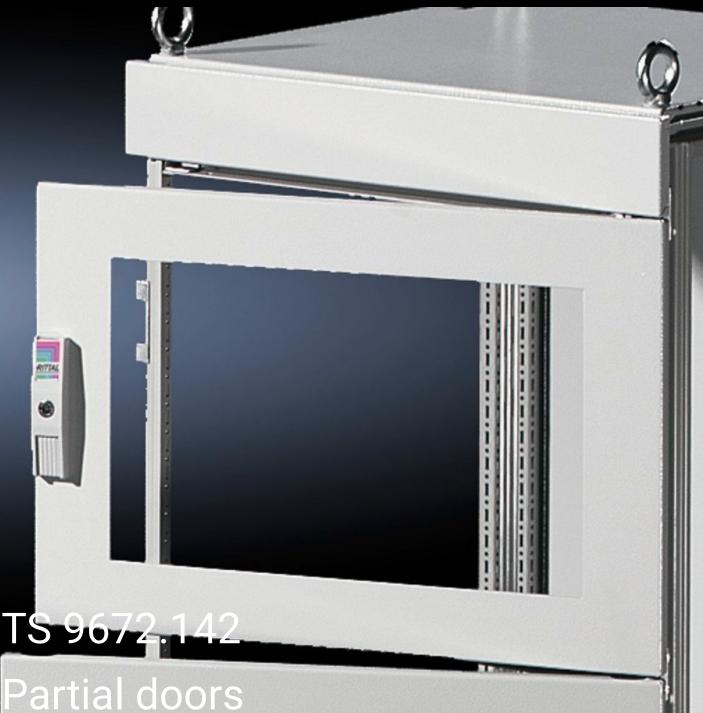

## TS 9672.142 - Partial doors for TS

Door may be optionally hinged on the right or left.

## **Features**

| Model No.           | TS 9672.142                                                                                                                                                                                                                                                                                                                                                                                                                                                                        |
|---------------------|------------------------------------------------------------------------------------------------------------------------------------------------------------------------------------------------------------------------------------------------------------------------------------------------------------------------------------------------------------------------------------------------------------------------------------------------------------------------------------|
| Product description | Suitable for TS enclosures instead of a door or rear panel. The partial doors may be combined with one another as required. A trim panel is required at the top and bottom in each case. Door may be optionally hinged on the right or left. In the case of doors without viewing panel (height 600 – 1000 mm), monitor frame SZ 2305.000 may be installed. Standard double-bit lock insert may be exchanged for lock inserts, type F, and from 600 mm height, for comfort handle. |
| Material            | Sheet steel, 2 mm                                                                                                                                                                                                                                                                                                                                                                                                                                                                  |
| Surface finish      | Textured paint                                                                                                                                                                                                                                                                                                                                                                                                                                                                     |
| Colour              | RAL 7035                                                                                                                                                                                                                                                                                                                                                                                                                                                                           |
| Supply includes     | Cross member Hinges Lock components Assembly parts                                                                                                                                                                                                                                                                                                                                                                                                                                 |
| Dimensions          | Width: 400 mm<br>Height: 200 mm                                                                                                                                                                                                                                                                                                                                                                                                                                                    |
|                     |                                                                                                                                                                                                                                                                                                                                                                                                                                                                                    |