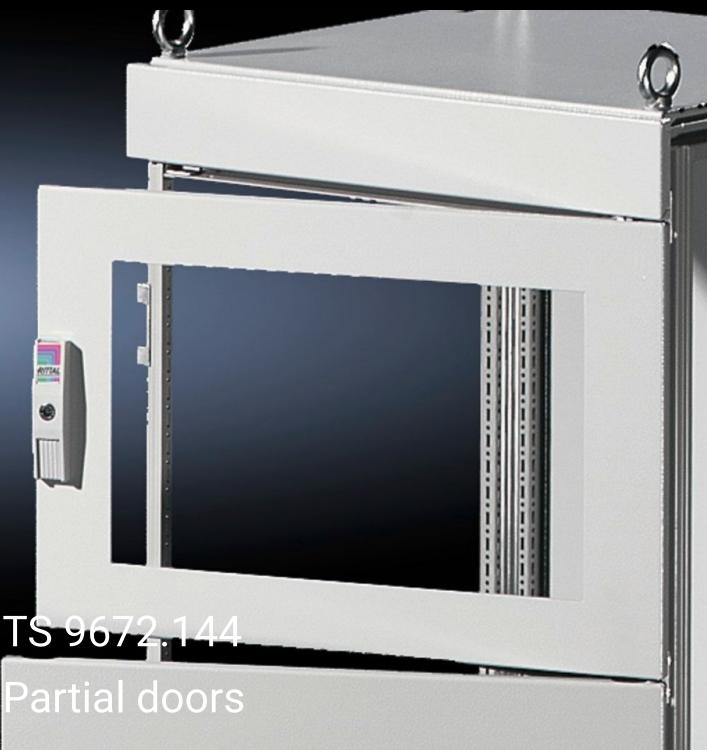

## TS 9672.144 - Partial doors for TS

Door may be optionally hinged on the right or left.

## **Features**

| Model No.           | TS 9672.144                                                                                                                                                                                                                                                                                                                                                                                                                                                                        |
|---------------------|------------------------------------------------------------------------------------------------------------------------------------------------------------------------------------------------------------------------------------------------------------------------------------------------------------------------------------------------------------------------------------------------------------------------------------------------------------------------------------|
| Product description | Suitable for TS enclosures instead of a door or rear panel. The partial doors may be combined with one another as required. A trim panel is required at the top and bottom in each case. Door may be optionally hinged on the right or left. In the case of doors without viewing panel (height 600 – 1000 mm), monitor frame SZ 2305.000 may be installed. Standard double-bit lock insert may be exchanged for lock inserts, type F, and from 600 mm height, for comfort handle. |
| Material            | Sheet steel, 2 mm                                                                                                                                                                                                                                                                                                                                                                                                                                                                  |
| Surface finish      | Textured paint                                                                                                                                                                                                                                                                                                                                                                                                                                                                     |
| Colour              | RAL 7035                                                                                                                                                                                                                                                                                                                                                                                                                                                                           |
| Supply includes     | Cross member Hinges Lock components Assembly parts                                                                                                                                                                                                                                                                                                                                                                                                                                 |
| Dimensions          | Width: 400 mm<br>Height: 400 mm                                                                                                                                                                                                                                                                                                                                                                                                                                                    |