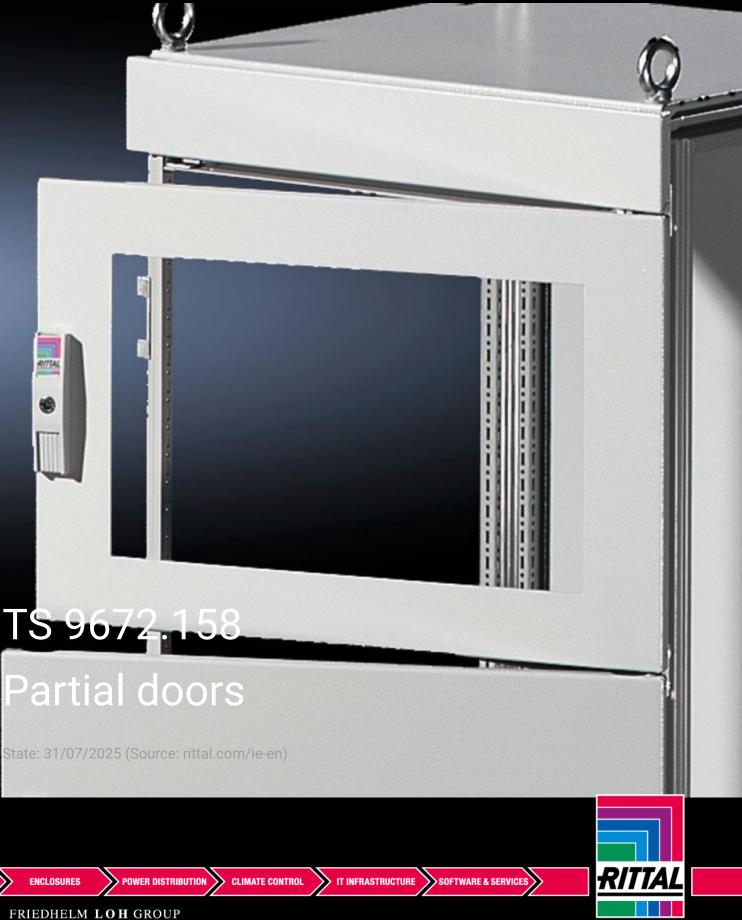

## TS 9672.158 - Partial doors for TS

Door may be optionally hinged on the right or left.

## Features

| Model No.           | TS 9672.158                                                                                                                                                                                                                                                                                                                                                                                                                                                                                         |
|---------------------|-----------------------------------------------------------------------------------------------------------------------------------------------------------------------------------------------------------------------------------------------------------------------------------------------------------------------------------------------------------------------------------------------------------------------------------------------------------------------------------------------------|
| Product description | Suitable for TS enclosures instead of a door or rear panel. The<br>partial doors may be combined with one another as required. A trim<br>panel is required at the top and bottom in each case. Door may be<br>optionally hinged on the right or left. In the case of doors without<br>viewing panel (height 600 – 1000 mm), monitor frame SZ 2305.000<br>may be installed. Standard double-bit lock insert may be exchanged<br>for lock inserts, type F, and from 600 mm height, for comfort handle |
| Material            | Sheet steel, 2 mm                                                                                                                                                                                                                                                                                                                                                                                                                                                                                   |
| Surface finish      | Textured paint                                                                                                                                                                                                                                                                                                                                                                                                                                                                                      |
| Colour              | RAL 7035                                                                                                                                                                                                                                                                                                                                                                                                                                                                                            |
| Supply includes     | Cross member<br>Hinges<br>Lock components<br>Assembly parts                                                                                                                                                                                                                                                                                                                                                                                                                                         |
| Dimensions          | Width: 400 mm<br>Height: 1,800 mm                                                                                                                                                                                                                                                                                                                                                                                                                                                                   |