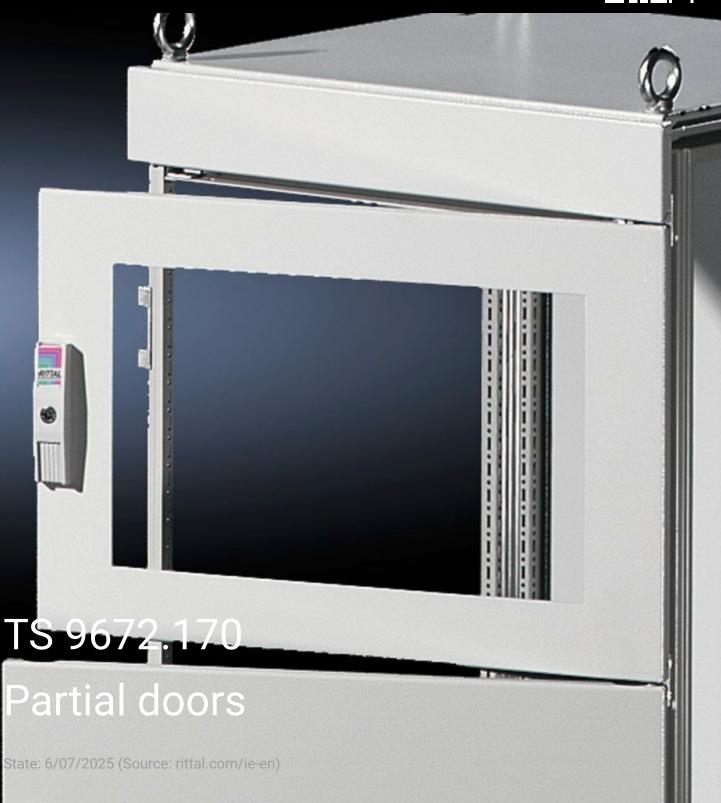

## TS 9672.170 - Partial doors for TS

Door may be optionally hinged on the right or left.

## **Features**

| Model No.           | TS 9672.170                                                                                                                                                                                                                                                                                                                                                                                                                                                                        |
|---------------------|------------------------------------------------------------------------------------------------------------------------------------------------------------------------------------------------------------------------------------------------------------------------------------------------------------------------------------------------------------------------------------------------------------------------------------------------------------------------------------|
| Product description | Suitable for TS enclosures instead of a door or rear panel. The partial doors may be combined with one another as required. A trim panel is required at the top and bottom in each case. Door may be optionally hinged on the right or left. In the case of doors without viewing panel (height 600 – 1000 mm), monitor frame SZ 2305.000 may be installed. Standard double-bit lock insert may be exchanged for lock inserts, type F, and from 600 mm height, for comfort handle. |
| Material            | Sheet steel, 2 mm                                                                                                                                                                                                                                                                                                                                                                                                                                                                  |
| Surface finish      | Textured paint                                                                                                                                                                                                                                                                                                                                                                                                                                                                     |
| Colour              | RAL 7035                                                                                                                                                                                                                                                                                                                                                                                                                                                                           |
| Supply includes     | Cross member Hinges Lock components Assembly parts                                                                                                                                                                                                                                                                                                                                                                                                                                 |
| Dimensions          | Width: 600 mm<br>Height: 2,000 mm                                                                                                                                                                                                                                                                                                                                                                                                                                                  |