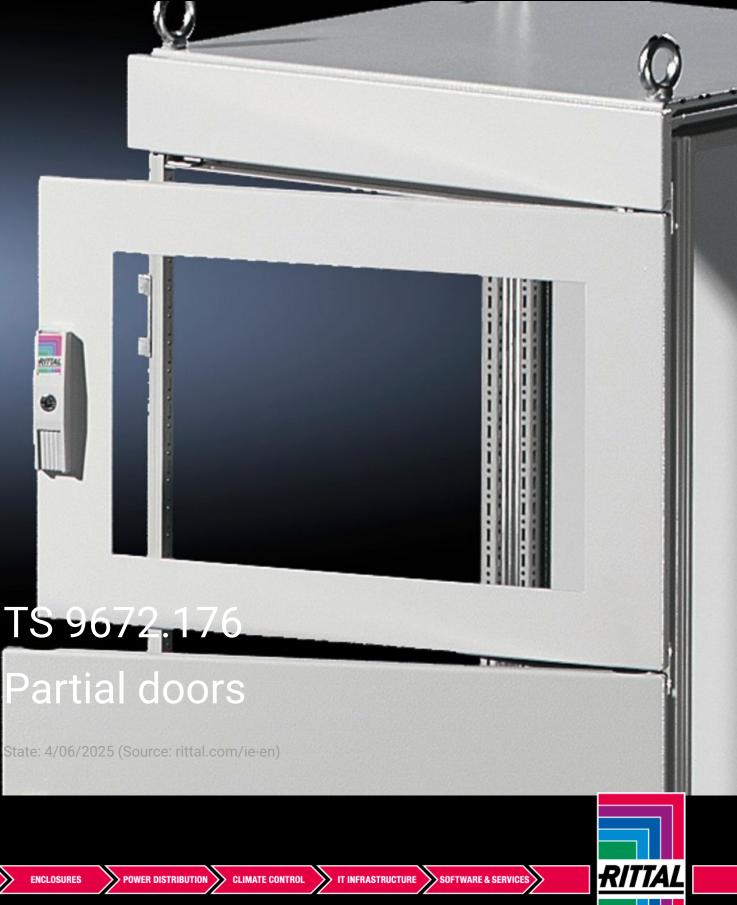

## TS 9672.176 - Partial doors for TS

Door may be optionally hinged on the right or left.

## Features

| Model No.           | TS 9672.176                                                                                                                                                                                                                                                                                                                                                                                                                                                                                         |
|---------------------|-----------------------------------------------------------------------------------------------------------------------------------------------------------------------------------------------------------------------------------------------------------------------------------------------------------------------------------------------------------------------------------------------------------------------------------------------------------------------------------------------------|
| Product description | Suitable for TS enclosures instead of a door or rear panel. The<br>partial doors may be combined with one another as required. A trim<br>panel is required at the top and bottom in each case. Door may be<br>optionally hinged on the right or left. In the case of doors without<br>viewing panel (height 600 – 1000 mm), monitor frame SZ 2305.000<br>may be installed. Standard double-bit lock insert may be exchanged<br>for lock inserts, type F, and from 600 mm height, for comfort handle |
| Material            | Sheet steel, 2 mm                                                                                                                                                                                                                                                                                                                                                                                                                                                                                   |
| Surface finish      | Textured paint                                                                                                                                                                                                                                                                                                                                                                                                                                                                                      |
| Colour              | RAL 7035                                                                                                                                                                                                                                                                                                                                                                                                                                                                                            |
| Supply includes     | Cross member<br>Hinges<br>Lock components<br>Assembly parts                                                                                                                                                                                                                                                                                                                                                                                                                                         |
| Dimensions          | Width: 600 mm<br>Height: 1,600 mm                                                                                                                                                                                                                                                                                                                                                                                                                                                                   |