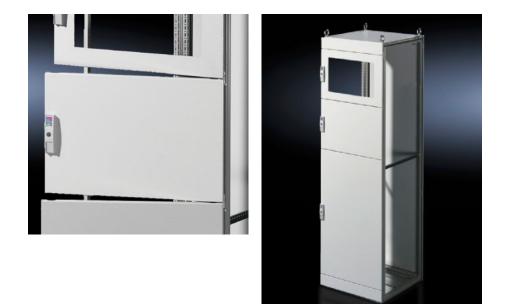

## TS 9672.176 - Partial doors for TS

Door may be optionally hinged on the right or left.

## Features

| Model No.           | TS 9672.176                                                                                                                                                                                                                                                                                                                                                                                                                                                                                         |
|---------------------|-----------------------------------------------------------------------------------------------------------------------------------------------------------------------------------------------------------------------------------------------------------------------------------------------------------------------------------------------------------------------------------------------------------------------------------------------------------------------------------------------------|
| Product description | Suitable for TS enclosures instead of a door or rear panel. The<br>partial doors may be combined with one another as required. A trim<br>panel is required at the top and bottom in each case. Door may be<br>optionally hinged on the right or left. In the case of doors without<br>viewing panel (height 600 – 1000 mm), monitor frame SZ 2305.000<br>may be installed. Standard double-bit lock insert may be exchanged<br>for lock inserts, type F, and from 600 mm height, for comfort handle |
| Material            | Sheet steel, 2 mm                                                                                                                                                                                                                                                                                                                                                                                                                                                                                   |
| Surface finish      | Textured paint                                                                                                                                                                                                                                                                                                                                                                                                                                                                                      |
| Colour              | RAL 7035                                                                                                                                                                                                                                                                                                                                                                                                                                                                                            |
| Supply includes     | Cross member<br>Hinges<br>Lock components<br>Assembly parts                                                                                                                                                                                                                                                                                                                                                                                                                                         |
| Dimensions          | Width: 600 mm<br>Height: 1,600 mm                                                                                                                                                                                                                                                                                                                                                                                                                                                                   |