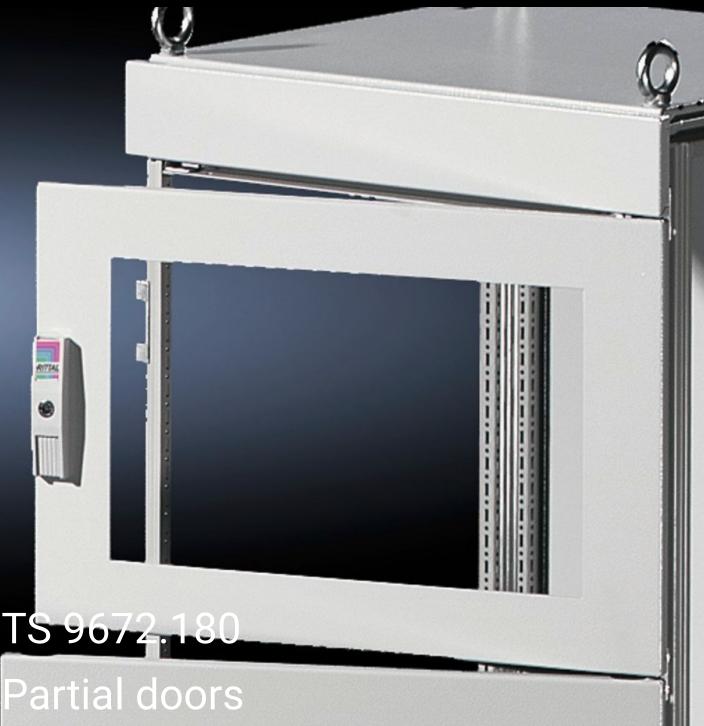

## TS 9672.180 - Partial doors for TS

Door may be optionally hinged on the right or left.

## **Features**

| Model No.           | TS 9672.180                                                                                                                                                                                                                                                                                                                                                                                                                                                                        |
|---------------------|------------------------------------------------------------------------------------------------------------------------------------------------------------------------------------------------------------------------------------------------------------------------------------------------------------------------------------------------------------------------------------------------------------------------------------------------------------------------------------|
| Product description | Suitable for TS enclosures instead of a door or rear panel. The partial doors may be combined with one another as required. A trim panel is required at the top and bottom in each case. Door may be optionally hinged on the right or left. In the case of doors without viewing panel (height 600 – 1000 mm), monitor frame SZ 2305.000 may be installed. Standard double-bit lock insert may be exchanged for lock inserts, type F, and from 600 mm height, for comfort handle. |
| Material            | Sheet steel, 2 mm                                                                                                                                                                                                                                                                                                                                                                                                                                                                  |
| Surface finish      | Textured paint                                                                                                                                                                                                                                                                                                                                                                                                                                                                     |
| Colour              | RAL 7035                                                                                                                                                                                                                                                                                                                                                                                                                                                                           |
| Supply includes     | Cross member Hinges Lock components Assembly parts                                                                                                                                                                                                                                                                                                                                                                                                                                 |
| Dimensions          | Width: 800 mm Height: 1,000 mm                                                                                                                                                                                                                                                                                                                                                                                                                                                     |
|                     |                                                                                                                                                                                                                                                                                                                                                                                                                                                                                    |