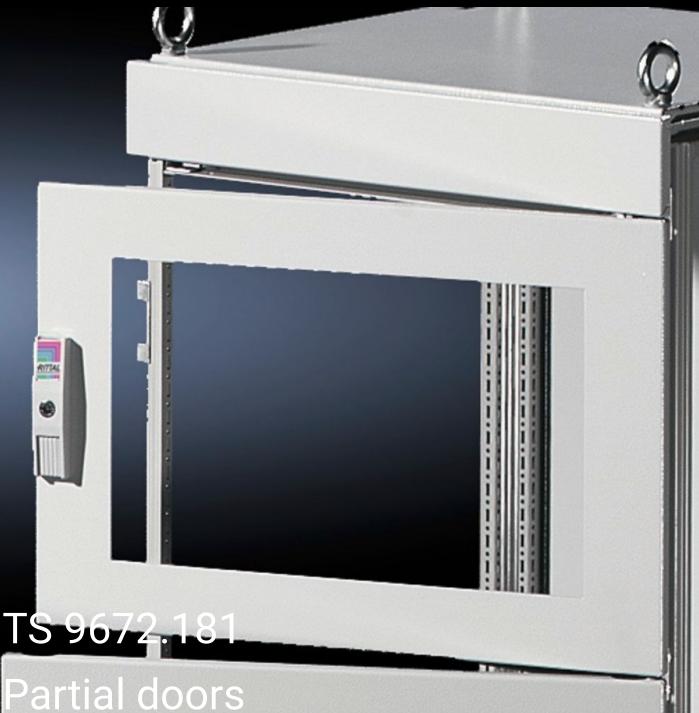

## TS 9672.181 - Partial doors for TS

Door may be optionally hinged on the right or left.

## **Features**

| Model No.           | TS 9672.181                                                                                                                                                                                                                                                                                                                                                                                                                                                                        |
|---------------------|------------------------------------------------------------------------------------------------------------------------------------------------------------------------------------------------------------------------------------------------------------------------------------------------------------------------------------------------------------------------------------------------------------------------------------------------------------------------------------|
| Product description | Suitable for TS enclosures instead of a door or rear panel. The partial doors may be combined with one another as required. A trim panel is required at the top and bottom in each case. Door may be optionally hinged on the right or left. In the case of doors without viewing panel (height 600 – 1000 mm), monitor frame SZ 2305.000 may be installed. Standard double-bit lock insert may be exchanged for lock inserts, type F, and from 600 mm height, for comfort handle. |
| Material            | Sheet steel, 2 mm                                                                                                                                                                                                                                                                                                                                                                                                                                                                  |
| Surface finish      | Textured paint                                                                                                                                                                                                                                                                                                                                                                                                                                                                     |
| Colour              | RAL 7035                                                                                                                                                                                                                                                                                                                                                                                                                                                                           |
| Supply includes     | Cross member Hinges Lock components Assembly parts                                                                                                                                                                                                                                                                                                                                                                                                                                 |
| Dimensions          | Width: 800 mm<br>Height: 150 mm                                                                                                                                                                                                                                                                                                                                                                                                                                                    |
|                     |                                                                                                                                                                                                                                                                                                                                                                                                                                                                                    |