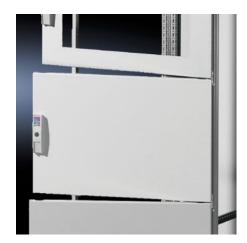

## TS 9672.183 - Partial doors for TS

Door may be optionally hinged on the right or left.

## **Features**

| Model No.           | TS 9672.183                                                                                                                                                                                                                                                                                                                                                                                                                                                                        |
|---------------------|------------------------------------------------------------------------------------------------------------------------------------------------------------------------------------------------------------------------------------------------------------------------------------------------------------------------------------------------------------------------------------------------------------------------------------------------------------------------------------|
| Product description | Suitable for TS enclosures instead of a door or rear panel. The partial doors may be combined with one another as required. A trim panel is required at the top and bottom in each case. Door may be optionally hinged on the right or left. In the case of doors without viewing panel (height 600 – 1000 mm), monitor frame SZ 2305.000 may be installed. Standard double-bit lock insert may be exchanged for lock inserts, type F, and from 600 mm height, for comfort handle. |
| Material            | Sheet steel, 2 mm                                                                                                                                                                                                                                                                                                                                                                                                                                                                  |
| Surface finish      | Textured paint                                                                                                                                                                                                                                                                                                                                                                                                                                                                     |
| Colour              | RAL 7035                                                                                                                                                                                                                                                                                                                                                                                                                                                                           |
| Supply includes     | Cross member Hinges Lock components Assembly parts                                                                                                                                                                                                                                                                                                                                                                                                                                 |
| Dimensions          | Width: 800 mm<br>Height: 300 mm                                                                                                                                                                                                                                                                                                                                                                                                                                                    |
|                     |                                                                                                                                                                                                                                                                                                                                                                                                                                                                                    |