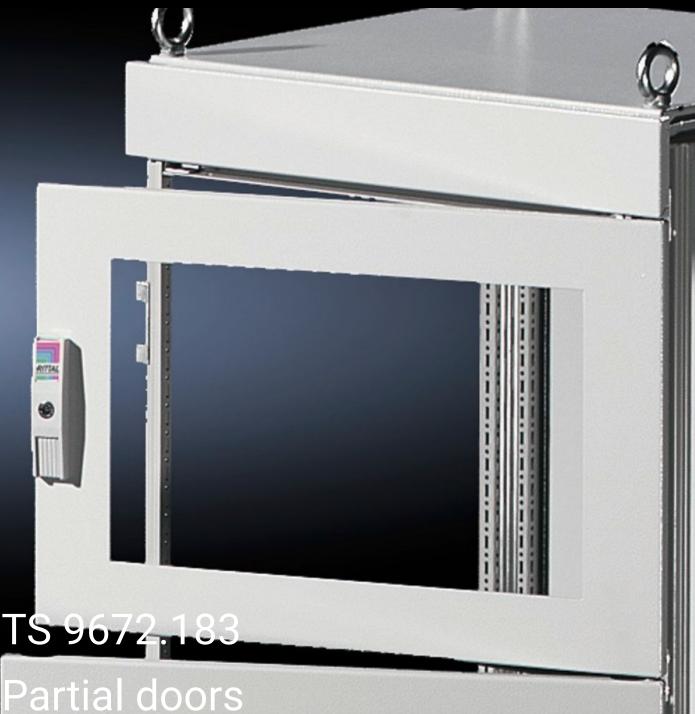

## TS 9672.183 - Partial doors for TS

Door may be optionally hinged on the right or left.

## **Features**

| Model No.           | TS 9672.183                                                                                                                                                                                                                                                                                                                                                                                                                                                                        |
|---------------------|------------------------------------------------------------------------------------------------------------------------------------------------------------------------------------------------------------------------------------------------------------------------------------------------------------------------------------------------------------------------------------------------------------------------------------------------------------------------------------|
| Product description | Suitable for TS enclosures instead of a door or rear panel. The partial doors may be combined with one another as required. A trim panel is required at the top and bottom in each case. Door may be optionally hinged on the right or left. In the case of doors without viewing panel (height 600 – 1000 mm), monitor frame SZ 2305.000 may be installed. Standard double-bit lock insert may be exchanged for lock inserts, type F, and from 600 mm height, for comfort handle. |
| Material            | Sheet steel, 2 mm                                                                                                                                                                                                                                                                                                                                                                                                                                                                  |
| Surface finish      | Textured paint                                                                                                                                                                                                                                                                                                                                                                                                                                                                     |
| Colour              | RAL 7035                                                                                                                                                                                                                                                                                                                                                                                                                                                                           |
| Supply includes     | Cross member Hinges Lock components Assembly parts                                                                                                                                                                                                                                                                                                                                                                                                                                 |
| Dimensions          | Width: 800 mm<br>Height: 300 mm                                                                                                                                                                                                                                                                                                                                                                                                                                                    |
|                     |                                                                                                                                                                                                                                                                                                                                                                                                                                                                                    |