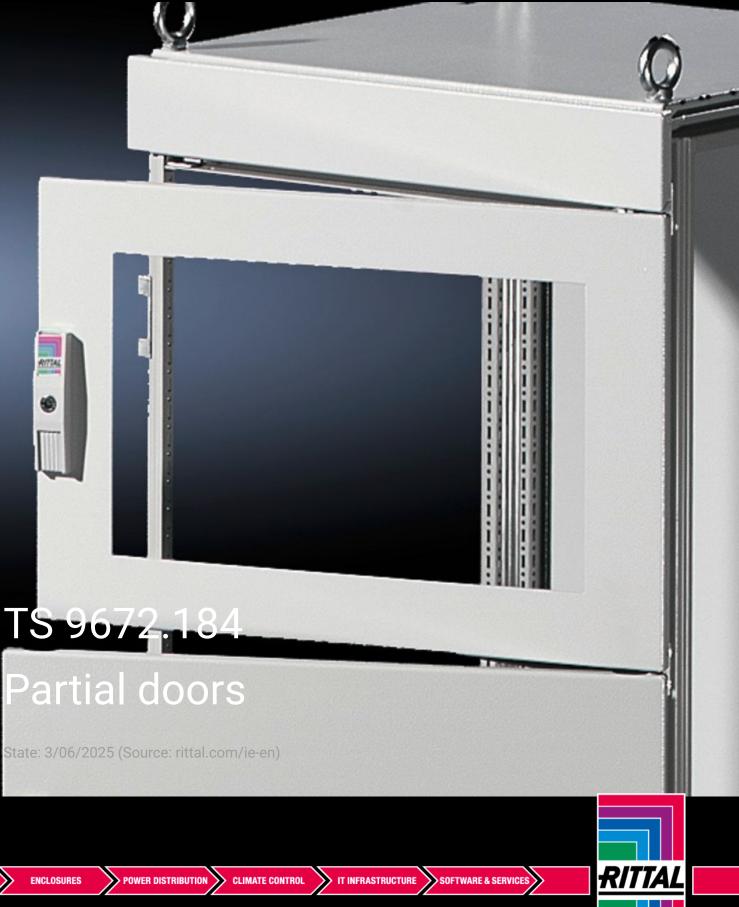

## TS 9672.184 - Partial doors for TS

Door may be optionally hinged on the right or left.

## Features

| TS 9672.184                                                                                                                                                                                                                                                                                                                                                                                                                                                                                         |
|-----------------------------------------------------------------------------------------------------------------------------------------------------------------------------------------------------------------------------------------------------------------------------------------------------------------------------------------------------------------------------------------------------------------------------------------------------------------------------------------------------|
| Quitable for TO analogues instead of a door or reactional. The                                                                                                                                                                                                                                                                                                                                                                                                                                      |
| Suitable for TS enclosures instead of a door or rear panel. The<br>partial doors may be combined with one another as required. A trim<br>panel is required at the top and bottom in each case. Door may be<br>optionally hinged on the right or left. In the case of doors without<br>viewing panel (height 600 – 1000 mm), monitor frame SZ 2305.000<br>may be installed. Standard double-bit lock insert may be exchanged<br>for lock inserts, type F, and from 600 mm height, for comfort handle |
| Sheet steel, 2 mm                                                                                                                                                                                                                                                                                                                                                                                                                                                                                   |
| Textured paint                                                                                                                                                                                                                                                                                                                                                                                                                                                                                      |
| RAL 7035                                                                                                                                                                                                                                                                                                                                                                                                                                                                                            |
| Cross member<br>Hinges<br>Lock components<br>Assembly parts                                                                                                                                                                                                                                                                                                                                                                                                                                         |
| Width: 800 mm<br>Height: 400 mm                                                                                                                                                                                                                                                                                                                                                                                                                                                                     |
|                                                                                                                                                                                                                                                                                                                                                                                                                                                                                                     |