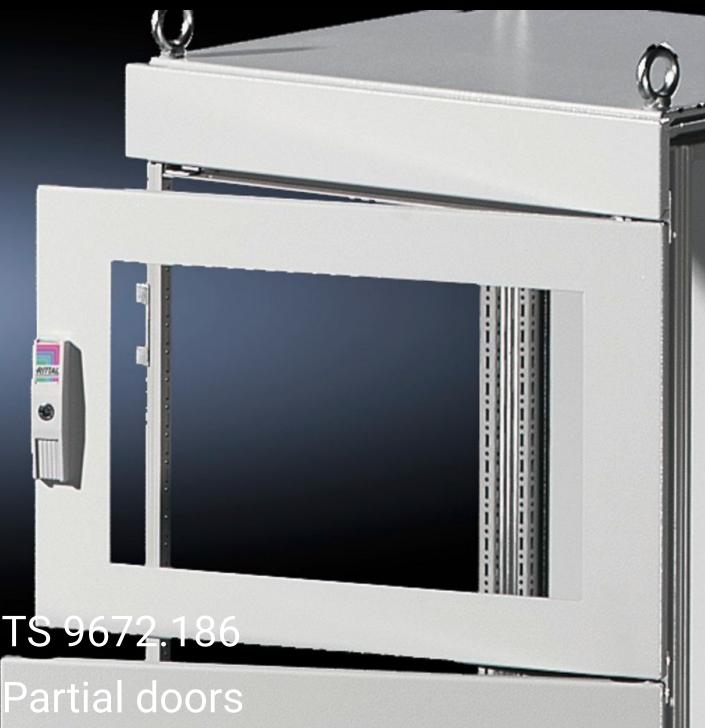

## TS 9672.186 - Partial doors for TS

Door may be optionally hinged on the right or left.

## **Features**

| Model No.           | TS 9672.186                                                                                                                                                                                                                                                                                                                                                                                                                                                                        |
|---------------------|------------------------------------------------------------------------------------------------------------------------------------------------------------------------------------------------------------------------------------------------------------------------------------------------------------------------------------------------------------------------------------------------------------------------------------------------------------------------------------|
| Product description | Suitable for TS enclosures instead of a door or rear panel. The partial doors may be combined with one another as required. A trim panel is required at the top and bottom in each case. Door may be optionally hinged on the right or left. In the case of doors without viewing panel (height 600 – 1000 mm), monitor frame SZ 2305.000 may be installed. Standard double-bit lock insert may be exchanged for lock inserts, type F, and from 600 mm height, for comfort handle. |
| Material            | Sheet steel, 2 mm                                                                                                                                                                                                                                                                                                                                                                                                                                                                  |
| Surface finish      | Textured paint                                                                                                                                                                                                                                                                                                                                                                                                                                                                     |
| Colour              | RAL 7035                                                                                                                                                                                                                                                                                                                                                                                                                                                                           |
| Supply includes     | Cross member Hinges Lock components Assembly parts                                                                                                                                                                                                                                                                                                                                                                                                                                 |
| Dimensions          | Width: 800 mm<br>Height: 600 mm                                                                                                                                                                                                                                                                                                                                                                                                                                                    |