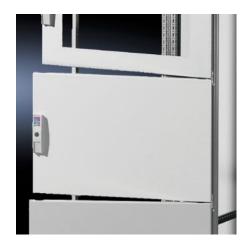

## TS 9672.186 - Partial doors for TS

Door may be optionally hinged on the right or left.

## **Features**

| Model No.           | TS 9672.186                                                                                                                                                                                                                                                                                                                                                                                                                                                                        |
|---------------------|------------------------------------------------------------------------------------------------------------------------------------------------------------------------------------------------------------------------------------------------------------------------------------------------------------------------------------------------------------------------------------------------------------------------------------------------------------------------------------|
| Product description | Suitable for TS enclosures instead of a door or rear panel. The partial doors may be combined with one another as required. A trim panel is required at the top and bottom in each case. Door may be optionally hinged on the right or left. In the case of doors without viewing panel (height 600 – 1000 mm), monitor frame SZ 2305.000 may be installed. Standard double-bit lock insert may be exchanged for lock inserts, type F, and from 600 mm height, for comfort handle. |
| Material            | Sheet steel, 2 mm                                                                                                                                                                                                                                                                                                                                                                                                                                                                  |
| Surface finish      | Textured paint                                                                                                                                                                                                                                                                                                                                                                                                                                                                     |
| Colour              | RAL 7035                                                                                                                                                                                                                                                                                                                                                                                                                                                                           |
| Supply includes     | Cross member Hinges Lock components Assembly parts                                                                                                                                                                                                                                                                                                                                                                                                                                 |
| Dimensions          | Width: 800 mm<br>Height: 600 mm                                                                                                                                                                                                                                                                                                                                                                                                                                                    |