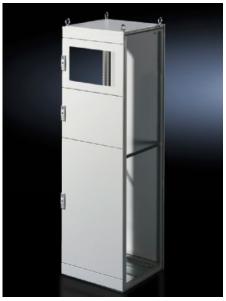

## TS 9672.186 - Partial doors for TS

Door may be optionally hinged on the right or left.

## **Features**

| Model No.           | TS 9672.186                                                                                                                                                                                                                                                                                                                                                                                                                                                                        |
|---------------------|------------------------------------------------------------------------------------------------------------------------------------------------------------------------------------------------------------------------------------------------------------------------------------------------------------------------------------------------------------------------------------------------------------------------------------------------------------------------------------|
| Product description | Suitable for TS enclosures instead of a door or rear panel. The partial doors may be combined with one another as required. A trim panel is required at the top and bottom in each case. Door may be optionally hinged on the right or left. In the case of doors without viewing panel (height 600 – 1000 mm), monitor frame SZ 2305.000 may be installed. Standard double-bit lock insert may be exchanged for lock inserts, type F, and from 600 mm height, for comfort handle. |
| Material            | Sheet steel, 2 mm                                                                                                                                                                                                                                                                                                                                                                                                                                                                  |
| Surface finish      | Textured paint                                                                                                                                                                                                                                                                                                                                                                                                                                                                     |
| Colour              | RAL 7035                                                                                                                                                                                                                                                                                                                                                                                                                                                                           |
| Supply includes     | Cross member Hinges Lock components Assembly parts                                                                                                                                                                                                                                                                                                                                                                                                                                 |
| Dimensions          | Width: 800 mm<br>Height: 600 mm                                                                                                                                                                                                                                                                                                                                                                                                                                                    |