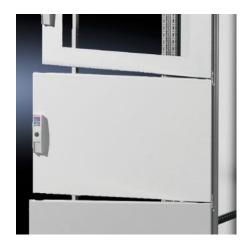

## TS 9672.188 - Partial doors for TS

Door may be optionally hinged on the right or left.

## **Features**

| Model No.           | TS 9672.188                                                                                                                                                                                                                                                                                                                                                                                                                                                                        |
|---------------------|------------------------------------------------------------------------------------------------------------------------------------------------------------------------------------------------------------------------------------------------------------------------------------------------------------------------------------------------------------------------------------------------------------------------------------------------------------------------------------|
| Product description | Suitable for TS enclosures instead of a door or rear panel. The partial doors may be combined with one another as required. A trim panel is required at the top and bottom in each case. Door may be optionally hinged on the right or left. In the case of doors without viewing panel (height 600 – 1000 mm), monitor frame SZ 2305.000 may be installed. Standard double-bit lock insert may be exchanged for lock inserts, type F, and from 600 mm height, for comfort handles |
| Material            | Sheet steel, 2 mm                                                                                                                                                                                                                                                                                                                                                                                                                                                                  |
| Surface finish      | Textured paint                                                                                                                                                                                                                                                                                                                                                                                                                                                                     |
| Colour              | RAL 7035                                                                                                                                                                                                                                                                                                                                                                                                                                                                           |
| Supply includes     | Cross member Hinges Lock components Assembly parts                                                                                                                                                                                                                                                                                                                                                                                                                                 |
| Dimensions          | Width: 800 mm<br>Height: 800 mm                                                                                                                                                                                                                                                                                                                                                                                                                                                    |