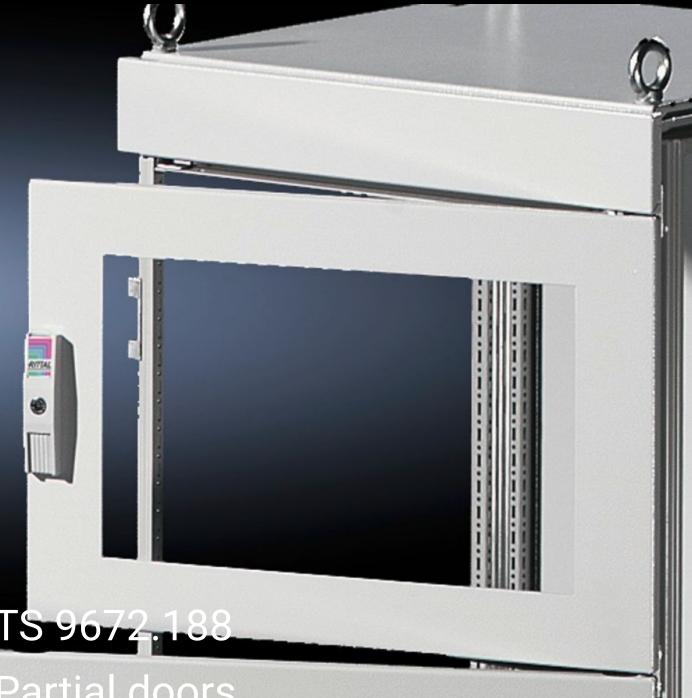

## TS 9672.188 - Partial doors for TS

Door may be optionally hinged on the right or left.

## **Features**

| Model No.           | TS 9672.188                                                                                                                                                                                                                                                                                                                                                                                                                                                                        |
|---------------------|------------------------------------------------------------------------------------------------------------------------------------------------------------------------------------------------------------------------------------------------------------------------------------------------------------------------------------------------------------------------------------------------------------------------------------------------------------------------------------|
| Product description | Suitable for TS enclosures instead of a door or rear panel. The partial doors may be combined with one another as required. A trim panel is required at the top and bottom in each case. Door may be optionally hinged on the right or left. In the case of doors without viewing panel (height 600 – 1000 mm), monitor frame SZ 2305.000 may be installed. Standard double-bit lock insert may be exchanged for lock inserts, type F, and from 600 mm height, for comfort handles |
| Material            | Sheet steel, 2 mm                                                                                                                                                                                                                                                                                                                                                                                                                                                                  |
| Surface finish      | Textured paint                                                                                                                                                                                                                                                                                                                                                                                                                                                                     |
| Colour              | RAL 7035                                                                                                                                                                                                                                                                                                                                                                                                                                                                           |
| Supply includes     | Cross member Hinges Lock components Assembly parts                                                                                                                                                                                                                                                                                                                                                                                                                                 |
| Dimensions          | Width: 800 mm<br>Height: 800 mm                                                                                                                                                                                                                                                                                                                                                                                                                                                    |