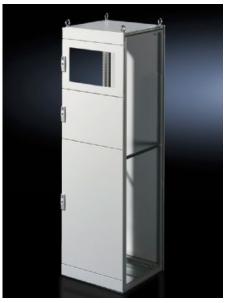

## TS 9672.188 - Partial doors for TS

Door may be optionally hinged on the right or left.

## **Features**

| Model No.           | TS 9672.188                                                                                                                                                                                                                                                                                                                                                                                                                                                                        |
|---------------------|------------------------------------------------------------------------------------------------------------------------------------------------------------------------------------------------------------------------------------------------------------------------------------------------------------------------------------------------------------------------------------------------------------------------------------------------------------------------------------|
| Product description | Suitable for TS enclosures instead of a door or rear panel. The partial doors may be combined with one another as required. A trim panel is required at the top and bottom in each case. Door may be optionally hinged on the right or left. In the case of doors without viewing panel (height 600 – 1000 mm), monitor frame SZ 2305.000 may be installed. Standard double-bit lock insert may be exchanged for lock inserts, type F, and from 600 mm height, for comfort handles |
| Material            | Sheet steel, 2 mm                                                                                                                                                                                                                                                                                                                                                                                                                                                                  |
| Surface finish      | Textured paint                                                                                                                                                                                                                                                                                                                                                                                                                                                                     |
| Colour              | RAL 7035                                                                                                                                                                                                                                                                                                                                                                                                                                                                           |
| Supply includes     | Cross member Hinges Lock components Assembly parts                                                                                                                                                                                                                                                                                                                                                                                                                                 |
| Dimensions          | Width: 800 mm<br>Height: 800 mm                                                                                                                                                                                                                                                                                                                                                                                                                                                    |