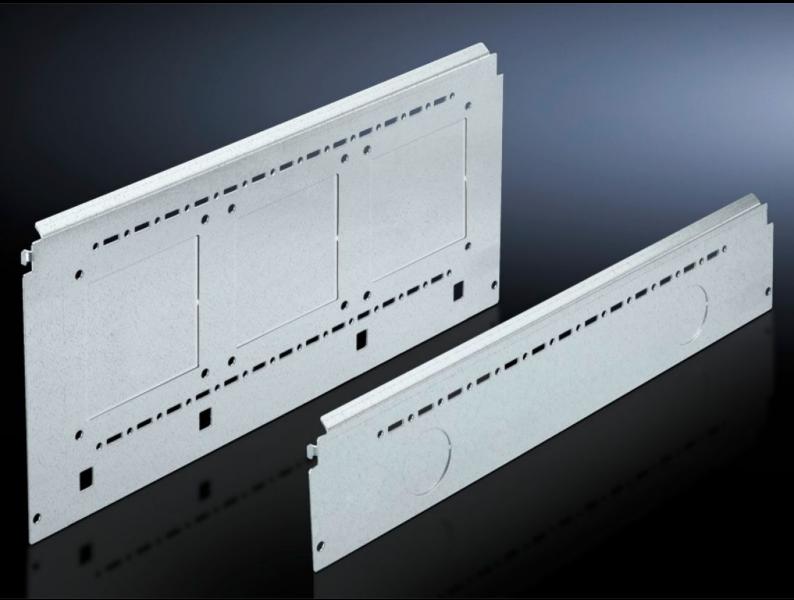

# SV 9673.041 - Compartment side panel module for internal compartmentalisation

Side divider panel for compartments, for locating into the TS pitch pattern.

### Features

| Model No.             | SV 9673.041                                                                                                                                                                                                                                                                                                                                                                                                                                                                                                            |
|-----------------------|------------------------------------------------------------------------------------------------------------------------------------------------------------------------------------------------------------------------------------------------------------------------------------------------------------------------------------------------------------------------------------------------------------------------------------------------------------------------------------------------------------------------|
| Product description   | Side divider panel for compartments, for locating into the TS pitch<br>pattern. Prepared for the location of mounting brackets for<br>horizontal compartment dividers or mounting plates. Two TS<br>system punchings allow the use of additional TS accessories. The<br>side panel modules for reduced compartment depth and an<br>auxiliary construction using TS punched rails 17 x 17 mm can be<br>used to provide a separate enclosure space in the side panel area,<br>e.g. for the provision of a busbar system. |
| Material              | Sheet steel, 1.5 mm                                                                                                                                                                                                                                                                                                                                                                                                                                                                                                    |
| Surface finish        | Zinc-plated                                                                                                                                                                                                                                                                                                                                                                                                                                                                                                            |
| Supply includes       | Assembly parts                                                                                                                                                                                                                                                                                                                                                                                                                                                                                                         |
| For compartment depth | 400 mm                                                                                                                                                                                                                                                                                                                                                                                                                                                                                                                 |
| Dimensions            | Height: 100 mm                                                                                                                                                                                                                                                                                                                                                                                                                                                                                                         |
| Packs of              | 6 pc(s).                                                                                                                                                                                                                                                                                                                                                                                                                                                                                                               |
| Net weight            | 2.22                                                                                                                                                                                                                                                                                                                                                                                                                                                                                                                   |
| Gross weight          | 2.276                                                                                                                                                                                                                                                                                                                                                                                                                                                                                                                  |
| Customs tariff number | 73269098                                                                                                                                                                                                                                                                                                                                                                                                                                                                                                               |
| EAN                   | 4028177704817                                                                                                                                                                                                                                                                                                                                                                                                                                                                                                          |