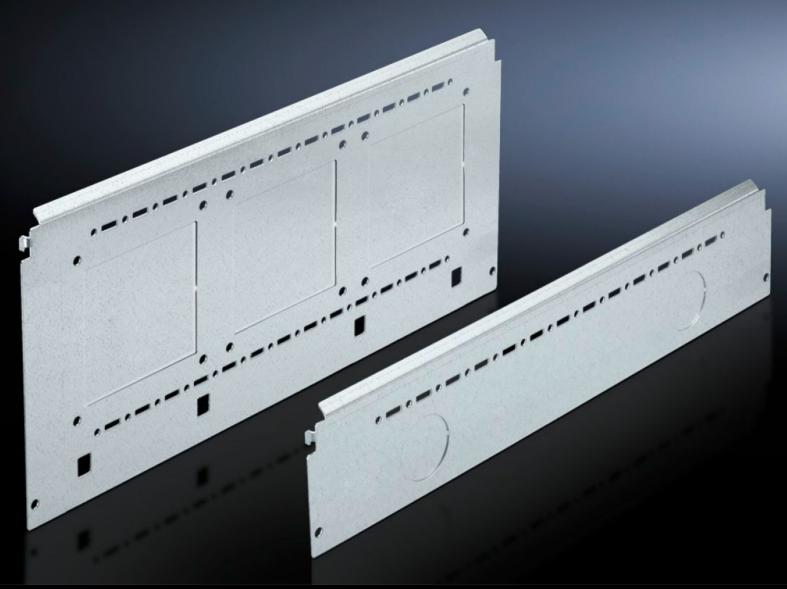

# SV 9673.052 - Compartment side panel module for internal compartmentalisation

Side divider panel for compartments, for locating into the TS pitch pattern.

#### **Features**

| Model No.             | SV 9673.052                                                                                                                                                                                                                                                                                                                                                                                                                                                                                       |
|-----------------------|---------------------------------------------------------------------------------------------------------------------------------------------------------------------------------------------------------------------------------------------------------------------------------------------------------------------------------------------------------------------------------------------------------------------------------------------------------------------------------------------------|
| Product description   | Side divider panel for compartments, for locating into the TS pitch pattern. Prepared for the location of mounting brackets for horizontal compartment dividers or mounting plates. Two TS system punchings allow the use of additional TS accessories. The side panel modules for reduced compartment depth and an auxiliary construction using TS punched rails 17 x 17 mm can be used to provide a separate enclosure space in the side panel area, e.g. for the provision of a busbar system. |
| Material              | Sheet steel, 1.5 mm                                                                                                                                                                                                                                                                                                                                                                                                                                                                               |
| Surface finish        | Zinc-plated                                                                                                                                                                                                                                                                                                                                                                                                                                                                                       |
| Supply includes       | Assembly parts                                                                                                                                                                                                                                                                                                                                                                                                                                                                                    |
| For compartment depth | 425 mm                                                                                                                                                                                                                                                                                                                                                                                                                                                                                            |
| Dimensions            | Height: 200 mm                                                                                                                                                                                                                                                                                                                                                                                                                                                                                    |
| Packs of              | 6 pc(s).                                                                                                                                                                                                                                                                                                                                                                                                                                                                                          |
| Net weight            | 5.232                                                                                                                                                                                                                                                                                                                                                                                                                                                                                             |
| Gross weight          | 5.506                                                                                                                                                                                                                                                                                                                                                                                                                                                                                             |
| Customs tariff number | 73269098                                                                                                                                                                                                                                                                                                                                                                                                                                                                                          |
| EAN                   | 4028177543553                                                                                                                                                                                                                                                                                                                                                                                                                                                                                     |