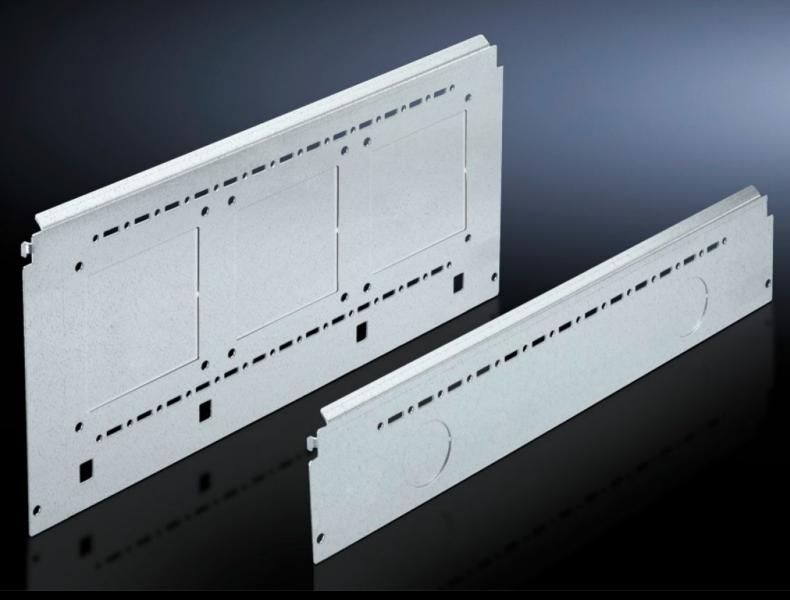

# SV 9673.061 - Compartment side panel module for internal compartmentalisation

Side divider panel for compartments, for locating into the TS pitch pattern.

#### **Features**

| Model No.             | SV 9673.061                                                                                                                                                                                                                                                                                                                                                                                                                                                                                       |  |
|-----------------------|---------------------------------------------------------------------------------------------------------------------------------------------------------------------------------------------------------------------------------------------------------------------------------------------------------------------------------------------------------------------------------------------------------------------------------------------------------------------------------------------------|--|
| Product description   | Side divider panel for compartments, for locating into the TS pitch pattern. Prepared for the location of mounting brackets for horizontal compartment dividers or mounting plates. Two TS system punchings allow the use of additional TS accessories. The side panel modules for reduced compartment depth and an auxiliary construction using TS punched rails 17 x 17 mm can be used to provide a separate enclosure space in the side panel area, e.g. for the provision of a busbar system. |  |
| Material              | Sheet steel, 1.5 mm                                                                                                                                                                                                                                                                                                                                                                                                                                                                               |  |
| Surface finish        | Zinc-plated                                                                                                                                                                                                                                                                                                                                                                                                                                                                                       |  |
| Supply includes       | Assembly parts                                                                                                                                                                                                                                                                                                                                                                                                                                                                                    |  |
| For compartment depth | 600 mm                                                                                                                                                                                                                                                                                                                                                                                                                                                                                            |  |
| Dimensions            | Height: 100 mm                                                                                                                                                                                                                                                                                                                                                                                                                                                                                    |  |
| Packs of              | 6 pc(s).                                                                                                                                                                                                                                                                                                                                                                                                                                                                                          |  |
| Net weight            | 3.384                                                                                                                                                                                                                                                                                                                                                                                                                                                                                             |  |
| Gross weight          | 3.586                                                                                                                                                                                                                                                                                                                                                                                                                                                                                             |  |
| Customs tariff number | 73269098                                                                                                                                                                                                                                                                                                                                                                                                                                                                                          |  |
| EAN                   | 4028177543331                                                                                                                                                                                                                                                                                                                                                                                                                                                                                     |  |
|                       |                                                                                                                                                                                                                                                                                                                                                                                                                                                                                                   |  |