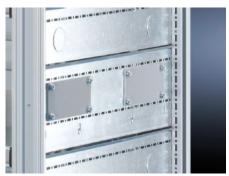

# SV 9673.061 - Compartment side panel module for internal compartmentalisation

Side divider panel for compartments, for locating into the TS pitch pattern.

#### **Features**

| Model No.             | SV 9673.061                                                                                                                                                                                                                                                                                                                                                                                                                                                                                       |  |
|-----------------------|---------------------------------------------------------------------------------------------------------------------------------------------------------------------------------------------------------------------------------------------------------------------------------------------------------------------------------------------------------------------------------------------------------------------------------------------------------------------------------------------------|--|
| Product description   | Side divider panel for compartments, for locating into the TS pitch pattern. Prepared for the location of mounting brackets for horizontal compartment dividers or mounting plates. Two TS system punchings allow the use of additional TS accessories. The side panel modules for reduced compartment depth and an auxiliary construction using TS punched rails 17 x 17 mm can be used to provide a separate enclosure space in the side panel area, e.g. for the provision of a busbar system. |  |
| Material              | Sheet steel, 1.5 mm                                                                                                                                                                                                                                                                                                                                                                                                                                                                               |  |
| Surface finish        | Zinc-plated                                                                                                                                                                                                                                                                                                                                                                                                                                                                                       |  |
| Supply includes       | Assembly parts                                                                                                                                                                                                                                                                                                                                                                                                                                                                                    |  |
| For compartment depth | 600 mm                                                                                                                                                                                                                                                                                                                                                                                                                                                                                            |  |
| Dimensions            | Height: 100 mm                                                                                                                                                                                                                                                                                                                                                                                                                                                                                    |  |
| Packs of              | 6 pc(s).                                                                                                                                                                                                                                                                                                                                                                                                                                                                                          |  |
| Net weight            | 3.384                                                                                                                                                                                                                                                                                                                                                                                                                                                                                             |  |
| Gross weight          | 3.586                                                                                                                                                                                                                                                                                                                                                                                                                                                                                             |  |
| Customs tariff number | 73269098                                                                                                                                                                                                                                                                                                                                                                                                                                                                                          |  |
| EAN                   | 4028177543331                                                                                                                                                                                                                                                                                                                                                                                                                                                                                     |  |
|                       |                                                                                                                                                                                                                                                                                                                                                                                                                                                                                                   |  |