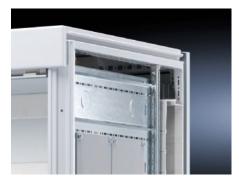

# SV 9673.061 - Compartment side panel module for internal compartmentalisation

Side divider panel for compartments, for locating into the TS pitch pattern.

#### **Features**

| Model No.             | SV 9673.061                                                                                                                                                                                                                                                                                                                                                                                                                                                                                       |  |
|-----------------------|---------------------------------------------------------------------------------------------------------------------------------------------------------------------------------------------------------------------------------------------------------------------------------------------------------------------------------------------------------------------------------------------------------------------------------------------------------------------------------------------------|--|
| Product description   | Side divider panel for compartments, for locating into the TS pitch pattern. Prepared for the location of mounting brackets for horizontal compartment dividers or mounting plates. Two TS system punchings allow the use of additional TS accessories. The side panel modules for reduced compartment depth and an auxiliary construction using TS punched rails 17 x 17 mm can be used to provide a separate enclosure space in the side panel area, e.g. for the provision of a busbar system. |  |
| Material              | Sheet steel, 1.5 mm                                                                                                                                                                                                                                                                                                                                                                                                                                                                               |  |
| Surface finish        | Zinc-plated                                                                                                                                                                                                                                                                                                                                                                                                                                                                                       |  |
| Supply includes       | Assembly parts                                                                                                                                                                                                                                                                                                                                                                                                                                                                                    |  |
| For compartment depth | 600 mm                                                                                                                                                                                                                                                                                                                                                                                                                                                                                            |  |
| Dimensions            | Height: 100 mm                                                                                                                                                                                                                                                                                                                                                                                                                                                                                    |  |
| Packs of              | 6 pc(s).                                                                                                                                                                                                                                                                                                                                                                                                                                                                                          |  |
| Net weight            | 3.384                                                                                                                                                                                                                                                                                                                                                                                                                                                                                             |  |
| Gross weight          | 3.586                                                                                                                                                                                                                                                                                                                                                                                                                                                                                             |  |
| Customs tariff number | 73269098                                                                                                                                                                                                                                                                                                                                                                                                                                                                                          |  |
| EAN                   | 4028177543331                                                                                                                                                                                                                                                                                                                                                                                                                                                                                     |  |
|                       |                                                                                                                                                                                                                                                                                                                                                                                                                                                                                                   |  |