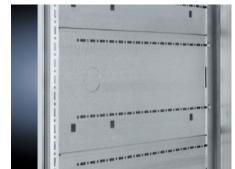

# SV 9673.061 - Compartment side panel module for internal compartmentalisation

Side divider panel for compartments, for locating into the TS pitch pattern.

#### **Features**

| Model No.             | SV 9673.061                                                                                                                                                                                                                                                                                                                                                                                                                                                                                       |  |
|-----------------------|---------------------------------------------------------------------------------------------------------------------------------------------------------------------------------------------------------------------------------------------------------------------------------------------------------------------------------------------------------------------------------------------------------------------------------------------------------------------------------------------------|--|
| Product description   | Side divider panel for compartments, for locating into the TS pitch pattern. Prepared for the location of mounting brackets for horizontal compartment dividers or mounting plates. Two TS system punchings allow the use of additional TS accessories. The side panel modules for reduced compartment depth and an auxiliary construction using TS punched rails 17 x 17 mm can be used to provide a separate enclosure space in the side panel area, e.g. for the provision of a busbar system. |  |
| Material              | Sheet steel, 1.5 mm                                                                                                                                                                                                                                                                                                                                                                                                                                                                               |  |
| Surface finish        | Zinc-plated                                                                                                                                                                                                                                                                                                                                                                                                                                                                                       |  |
| Supply includes       | Assembly parts                                                                                                                                                                                                                                                                                                                                                                                                                                                                                    |  |
| For compartment depth | 600 mm                                                                                                                                                                                                                                                                                                                                                                                                                                                                                            |  |
| Dimensions            | Height: 100 mm                                                                                                                                                                                                                                                                                                                                                                                                                                                                                    |  |
| Packs of              | 6 pc(s).                                                                                                                                                                                                                                                                                                                                                                                                                                                                                          |  |
| Net weight            | 3.384                                                                                                                                                                                                                                                                                                                                                                                                                                                                                             |  |
| Gross weight          | 3.586                                                                                                                                                                                                                                                                                                                                                                                                                                                                                             |  |
| Customs tariff number | 73269098                                                                                                                                                                                                                                                                                                                                                                                                                                                                                          |  |
| EAN                   | 4028177543331                                                                                                                                                                                                                                                                                                                                                                                                                                                                                     |  |
|                       |                                                                                                                                                                                                                                                                                                                                                                                                                                                                                                   |  |