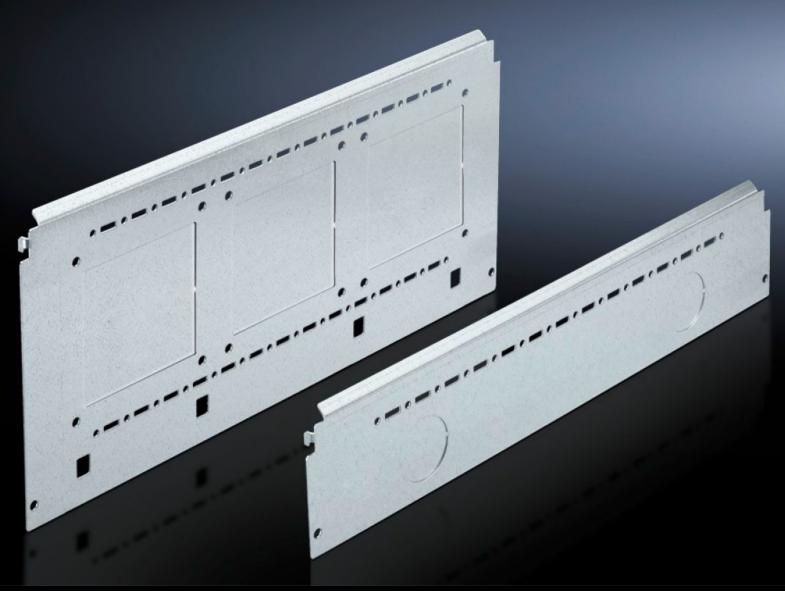

# SV 9673.063 - Compartment side panel module for internal compartmentalisation

Side divider panel for compartments, for locating into the TS pitch pattern.

#### **Features**

| Model No.             | SV 9673.063                                                                                                                                                                                                                                                                                                                                                                                                                                                                                       |  |
|-----------------------|---------------------------------------------------------------------------------------------------------------------------------------------------------------------------------------------------------------------------------------------------------------------------------------------------------------------------------------------------------------------------------------------------------------------------------------------------------------------------------------------------|--|
| Product description   | Side divider panel for compartments, for locating into the TS pitch pattern. Prepared for the location of mounting brackets for horizontal compartment dividers or mounting plates. Two TS system punchings allow the use of additional TS accessories. The side panel modules for reduced compartment depth and an auxiliary construction using TS punched rails 17 x 17 mm can be used to provide a separate enclosure space in the side panel area, e.g. for the provision of a busbar system. |  |
| Material              | Sheet steel, 1.5 mm                                                                                                                                                                                                                                                                                                                                                                                                                                                                               |  |
| Surface finish        | Zinc-plated                                                                                                                                                                                                                                                                                                                                                                                                                                                                                       |  |
| Supply includes       | Assembly parts                                                                                                                                                                                                                                                                                                                                                                                                                                                                                    |  |
| For compartment depth | 600 mm                                                                                                                                                                                                                                                                                                                                                                                                                                                                                            |  |
| Dimensions            | Height: 300 mm                                                                                                                                                                                                                                                                                                                                                                                                                                                                                    |  |
| Packs of              | 2 pc(s).                                                                                                                                                                                                                                                                                                                                                                                                                                                                                          |  |
| Net weight            | 3.66                                                                                                                                                                                                                                                                                                                                                                                                                                                                                              |  |
| Gross weight          | 3.86                                                                                                                                                                                                                                                                                                                                                                                                                                                                                              |  |
| Customs tariff number | 94039910                                                                                                                                                                                                                                                                                                                                                                                                                                                                                          |  |
| EAN                   | 4028177684713                                                                                                                                                                                                                                                                                                                                                                                                                                                                                     |  |