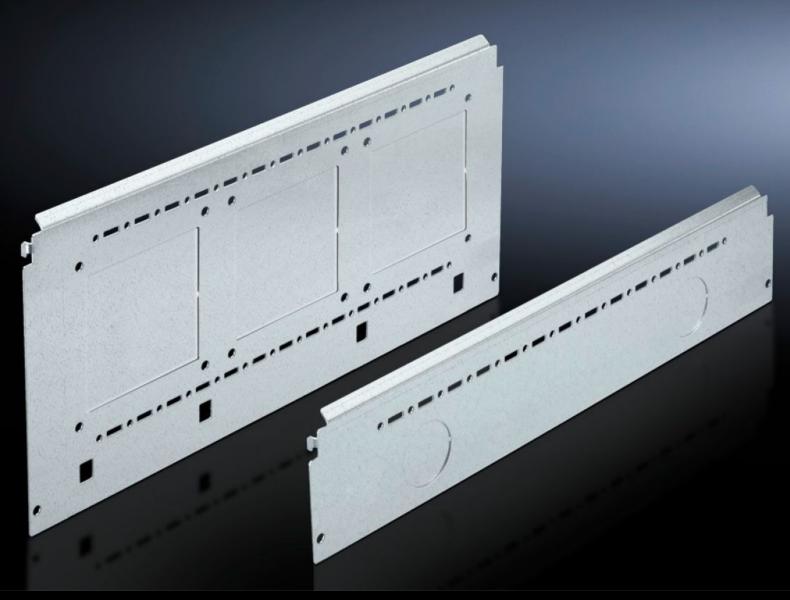

# SV 9673.066 - Compartment side panel module for internal compartmentalisation

Side divider panel for compartments, for locating into the TS pitch pattern.

#### **Features**

| Model No.             | SV 9673.066                                                                                                                                                                                                                                                                                                                                                                                                                                                                                       |  |
|-----------------------|---------------------------------------------------------------------------------------------------------------------------------------------------------------------------------------------------------------------------------------------------------------------------------------------------------------------------------------------------------------------------------------------------------------------------------------------------------------------------------------------------|--|
| Product description   | Side divider panel for compartments, for locating into the TS pitch pattern. Prepared for the location of mounting brackets for horizontal compartment dividers or mounting plates. Two TS system punchings allow the use of additional TS accessories. The side panel modules for reduced compartment depth and an auxiliary construction using TS punched rails 17 x 17 mm can be used to provide a separate enclosure space in the side panel area, e.g. for the provision of a busbar system. |  |
| Material              | Sheet steel, 1.5 mm                                                                                                                                                                                                                                                                                                                                                                                                                                                                               |  |
| Surface finish        | Zinc-plated                                                                                                                                                                                                                                                                                                                                                                                                                                                                                       |  |
| Supply includes       | Assembly parts                                                                                                                                                                                                                                                                                                                                                                                                                                                                                    |  |
| For compartment depth | 600 mm                                                                                                                                                                                                                                                                                                                                                                                                                                                                                            |  |
| Dimensions            | Height: 600 mm                                                                                                                                                                                                                                                                                                                                                                                                                                                                                    |  |
| Packs of              | 2 pc(s).                                                                                                                                                                                                                                                                                                                                                                                                                                                                                          |  |
| Net weight            | 7                                                                                                                                                                                                                                                                                                                                                                                                                                                                                                 |  |
| Gross weight          | 7.66                                                                                                                                                                                                                                                                                                                                                                                                                                                                                              |  |
| Customs tariff number | 73269098                                                                                                                                                                                                                                                                                                                                                                                                                                                                                          |  |
| EAN                   | 4028177575806                                                                                                                                                                                                                                                                                                                                                                                                                                                                                     |  |